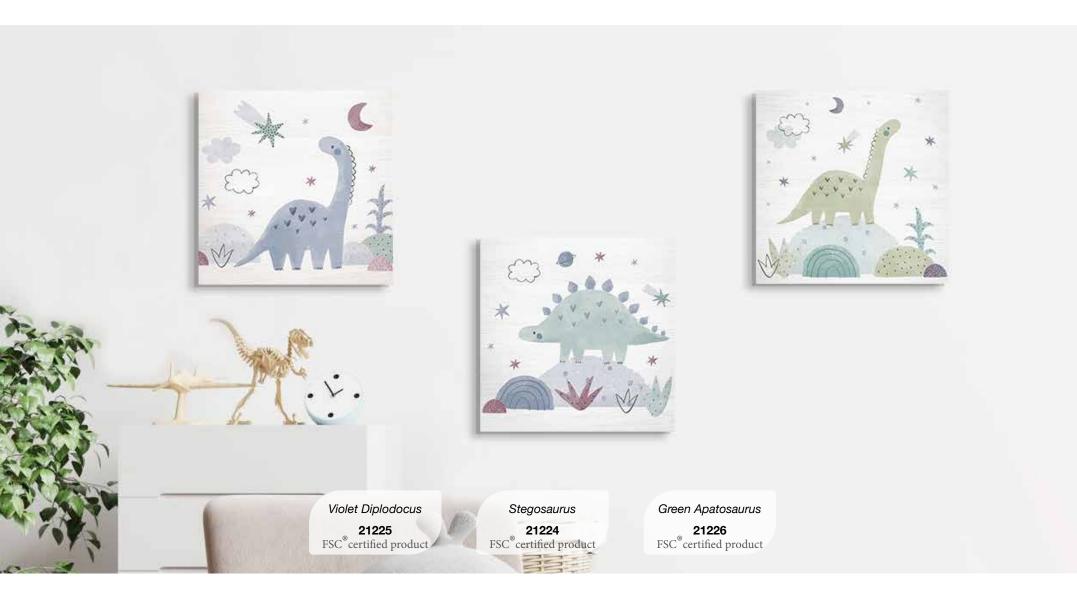

## WOODART MDF Prints

The mark of responsible forestry

Search our FSC® certified products

The Wood Art are a great way to stylishly decorate an empty wall and add a touch of whimsy to any room. The Wood Art are made in different styles and designs (minimal, artistic, geometric, tropical and photographic) in different formats and with subjects that can be combined with each other: ideal for feeling free to customize your walls as you like.

Elegant and eye-catching, the Wood Art are made of quality, lightweight and durable 0.6 cm MDF thick. Purchasable individually or in triptych these decorations are made entirely in Italy with non-toxic inks.

### **WOOD ART** MDF Prints

Foliage Wildflowers 21331

FSC\* certified product

Tulips Wildflowers 21332 FSC\* certified product Leaves Wildflowers 21333 FSC\* certified product

Branch Ink 21334 FSC\* certified product

Carps Ink 21335 FSC® certified product

Herons Ink 21336 FSC\* certified product

Blue Landscape
21343
FSC\* certified product

Taupe Landscape
21344
FSC\* certified product

Red Landscape
21345
FSC\* certified product