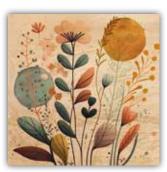

## WOODART MDF Prints

The mark of responsible forestry

Search our FSC® certified products

The Wood Art are a great way to stylishly decorate an empty wall and add a touch of whimsy to any room. The Wood Art are made in different styles and designs (minimal, artistic, geometric, tropical and photographic) in different formats and with subjects that can be combined with each other: ideal for feeling free to customize your walls as you like.

Elegant and eye-catching, the Wood Art are made of quality, lightweight and durable 0.6 cm MDF thick. Purchasable individually or in triptych these decorations are made entirely in Italy with non-toxic inks.

### **WOOD ART** MDF Prints

Foliage Wildflowers 21331

FSC\* certified product

Tulips Wildflowers 21332 FSC\* certified product Leaves Wildflowers 21333 FSC\* certified product

Branch Ink 21334 FSC\* certified product