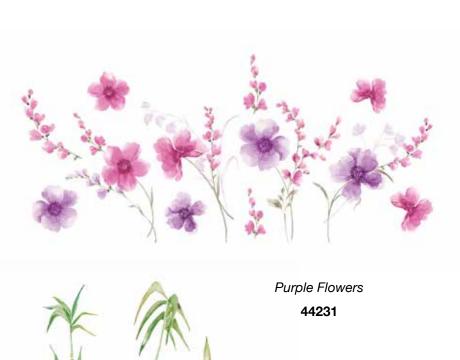

**M Size** 30x30x3,75 Pack: 30x30x4,25 cm **M** size

**1** piece 30x30x3,75 cm Pack 30x30x4,25 cm

Beige Field Flowers 1 22401 FSC\* certified product

Beige Field Flowers 2 22402 FSC\* certified product

Beige Field Flowers 3 22403 FSC\* certified product