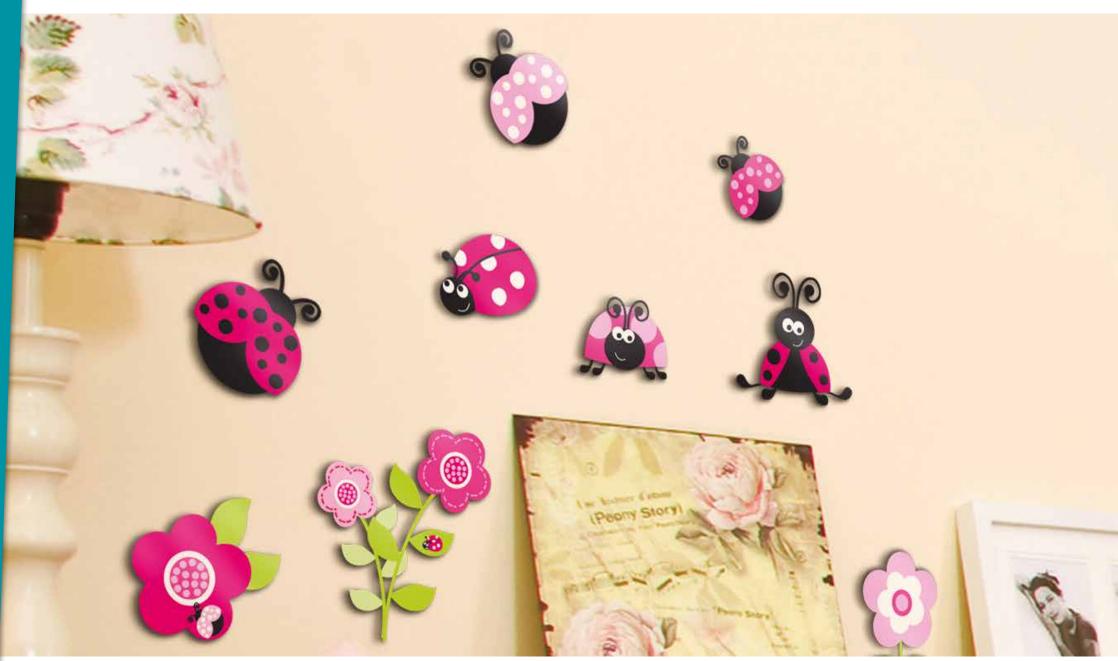

### 3D Accents

Decorative and graphic accents pop on walls: an easy way to decorate any space, adding a playful touch to any room. 3D Wall Spring Decors are easy to apply and can be arranged using your own imagination: they are beautiful decorations that... enchant!

Bring nature into the home with Crearreda box set of molded butterflies, birds, dragonflies or flowers. Play around with the different sizes to create your own layout. Made in Rigid PP, each accents easily mounts to the wall with a simple adhesive for endless configurations, using a removable 3M adhesive. Super cute and easy to put up!

### 3D Wall Spring Decors

Pack: 12x32x5,5 cm

SPRINGDECORS

8/10/12 pieces
various measures
Pack 12x32x5,5 cm

SPRINGDECORS

3D Accents

White Butterflies
24001

Tot. Pcs. 12

Black Butterflies
24002
Tot. Pcs. 12

White Metal Butterflies

24006

Tot. Pcs. **12** 

Tot. Pcs. **12** 

Silver Flower

24017

Tot. Pcs. 8