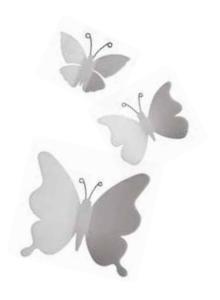

### 3D Wall Spring Decors

Pack: 12x32x5,5 cm

SPRINGDECORS

8/10/12 pieces
various measures
Pack 12x32x5,5 cm

SPRINGDECORS

3D Accents

White Butterflies
24001

Tot. Pcs. 12

Black Butterflies
24002
Tot. Pcs. 12

White Metal Butterflies

24006

Tot. Pcs. **12** 

Tot. Pcs. **12** 

Silver Flower

24017

Tot. Pcs. 8