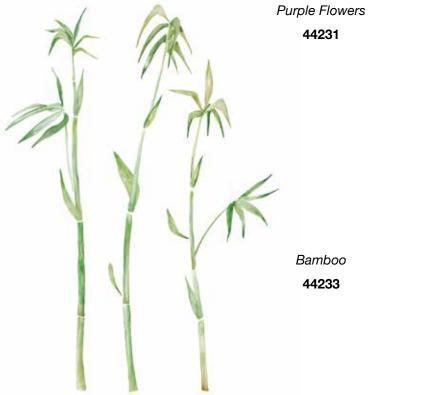

22404

FSC\* certified product

Japanese Ink Art Bamboo

Japanese Ink Art Ship 22405 FSC\* certified product

Japanese Ink Art Birds 22406 FSC\* certified product

**1** piece 30x30x3,75 cm Pack 30x30x4,25 cm

Map Paris