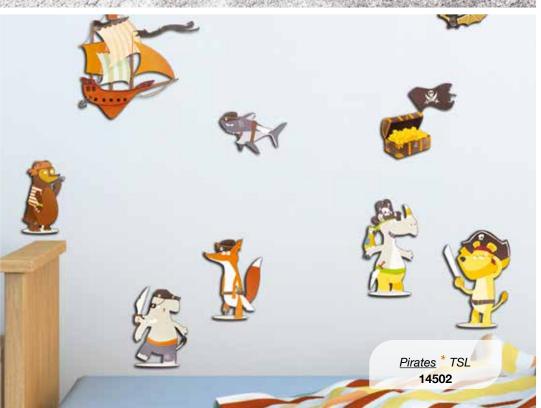

#### **Application**

**M Size** 31x31 Pack: 31,5x34 cm

**1** sheet 31x30 cm Pack 31,5x34 cm

Happy Fairies 14503

Pink Ladybugs 

sheet 31x30 cm Pack 31,5x34 cm

Lovely Unicorns 14511

**DISPLAY - Wall Quotes** Size: H 149 x D 42 X W 53 cm