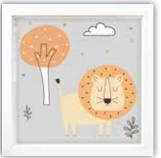

**M Size** 30x30x3,75 cm Pack: 30x30x4,25 cm

**1** piece 30x30x3,75 cm Pack 30x30x4,25 cm

Roar 1
22437
FSC\* certified product

Roar 2
22438
FSC\* certified product

Roar 3
22439
FSC\* certified product

Scandinavian Lion
22440
FSC\* certified product