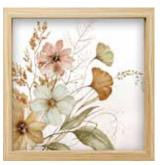

# FRAMEART FSC® Certified

The mark of responsible forestry

Search our FSC® certified products

Paintings in a 30x30 cm format featuring a simple and elegant design. They are offered in a diverse array of subjects, both modern and classic, making them suitable for any decor and easy to coordinate with one another to tastefully enhance the available spaces on any wall.

The frames, which come in black, white or wood and are 3,75 cm thick, are designed to complement various decor styles, ranging from the most traditional to the most contemporary, and can be effortlessly integrated into any environment.

**M Size** 30x30x3,75 Pack: 30x30x4,25 cm **M** size

**1** piece 30x30x3,75 cm Pack 30x30x4,25 cm

Beige Field Flowers 1 22401 FSC\* certified product

Beige Field Flowers 2 22402 FSC\* certified product

Beige Field Flowers 3 22403 FSC\* certified product