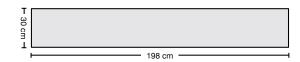

#### **Application**

Roll Decor Size 30x198 cm

Pack: 12,5x32x2 cm

### **ROLL DECOR** size

**1** sheet 30x198 cm Pack 12,5x32x2 cm