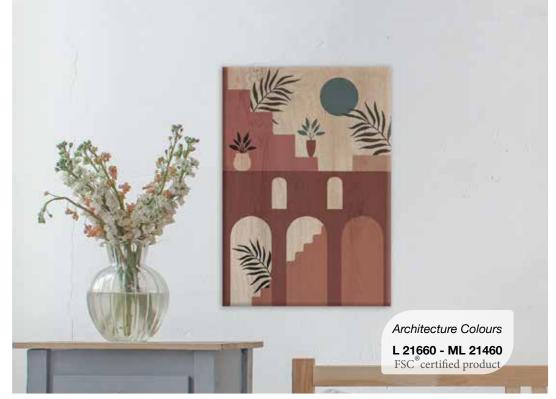

## WOODART MDF Prints

The mark of responsible forestry

Search our FSC® certified products

The Wood Art are a great way to stylishly decorate an empty wall and add a touch of whimsy to any room. The Wood Art are made in different styles and designs (minimal, artistic, geometric, tropical and photographic) in different formats and with subjects that can be combined with each other: ideal for feeling free to customize your walls as you like.

Elegant and eye-catching, the Wood Art are made of quality, lightweight and durable 0.6 cm MDF thick. Purchasable individually or in triptych these decorations are made entirely in Italy with non-toxic inks.

**1** piece 48x72x1,6 cm Pack 52x76x2 cm **1** piece 30x42x1,6 cm Pack 31x43x2 cm

Japanese Flowers
L 21653 - ML 21453
FSC\* certified product

Architecture Stairs L 21661 - ML 21461 FSC° certified product