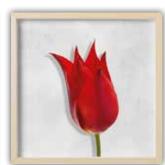

# 3D ART Plexi

Dream Japanese

Calligraphy - 22313

FSC\* certified product

Harmony Japanese
Calligraphy - 22314
FSC° certified product

Love Japanese

Calligraphy - 22315

FSC° certified product

Yellow Dandelion
22307
FSC\* certified product

Orange Buttercup
22308
FSC\* certified product

Red Tulips
22309
FSC\* certified product

**1** piece 30x30x3,75 cm Pack 30x30x4,25 cm