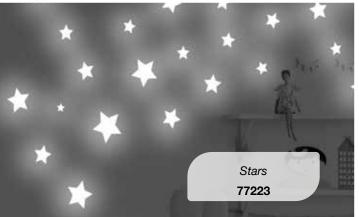

# WALL STICKERS Self-Adhesive

M size - GLOW

**2** sheets 31x31 cm Pack 31,5x34 cm

### **S** size - **GLOW**

**2** sheets 15x31 cm Pack 15,5x34 cm

**1** sheet 31x31 cm Pack 31,5x34 cm

 $S_{size}$  – GLOW FOAM

**1** sheet 15x31 cm Pack 15,5x34 cm

\*

Glow Star **59506** 