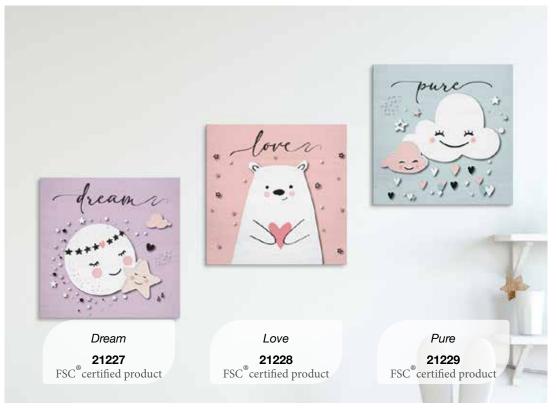

# FRAMEART FSC® Certified

The mark of responsible forestry

Search our FSC® certified products

Paintings in a 30x30 cm format featuring a simple and elegant design. They are offered in a diverse array of subjects, both modern and classic, making them suitable for any decor and easy to coordinate with one another to tastefully enhance the available spaces on any wall.

The frames, which come in black, white or wood and are 3,75 cm thick, are designed to complement various decor styles, ranging from the most traditional to the most contemporary, and can be effortlessly integrated into any environment.

**M Size** 30x30x3,75 Pack: 30x30x4,25 cm **M** size

**1** piece 30x30x3,75 cm Pack 30x30x4,25 cm

Beige Field Flowers 1 22401 FSC\* certified product

Beige Field Flowers 2 22402 FSC\* certified product

Beige Field Flowers 3 22403 FSC\* certified product