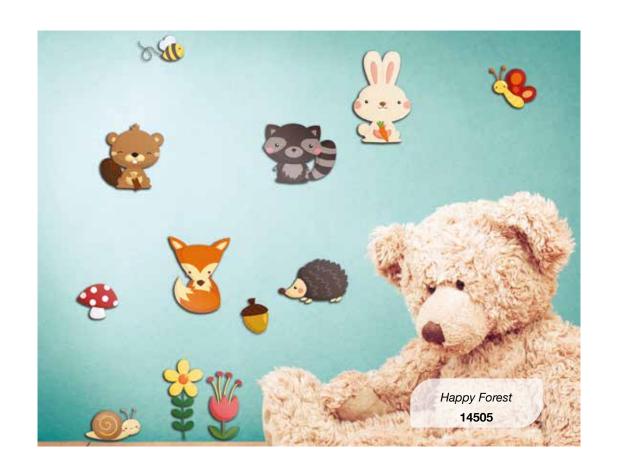

## KIDS-3LEVELS

#### Self-Adhesive

3 Levels decor is one of the most popular decoration of Crearreda for kids' room. The 3 overlapped polypropylene sheets add to the pattern a unique tridimensional effect.

They can be easily applied and removed as a common sticker without leaving any trace of glue.

#### **Application**

**M Size** 31x31 Pack: 31,5x34 cm

**1** sheet 31x30 cm Pack 31,5x34 cm

Happy Fairies 14503

Pink Ladybugs 

sheet 31x30 cm Pack 31,5x34 cm

Lovely Unicorns 14511

**DISPLAY - Wall Quotes** Size: H 149 x D 42 X W 53 cm