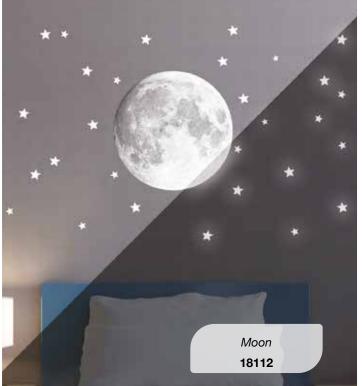

### **S** size - **GLOW**

**2** sheets 15x31 cm Pack 15,5x34 cm

**1** sheet 31x31 cm Pack 31,5x34 cm

 $S_{size}$  – GLOW FOAM

**1** sheet 15x31 cm Pack 15,5x34 cm

\*

Glow Star **59506** 