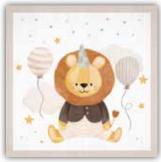

**M Size** 30x30x3,75 cm Pack: 30x30x4,25 cm

**1** piece 30x30x3,75 cm Pack 30x30x4,25 cm

Roar 1
22437
FSC\* certified product

Roar 2
22438
FSC\* certified product

Roar 3
22439
FSC\* certified product

Scandinavian Lion
22440
FSC\* certified product

Scandinavian Elephant

22441
FSC° certified product

Scandinavian Crocodile

22442
FSC\* certified product

This product could be not immediately available for shipping. Please contact us for further details.