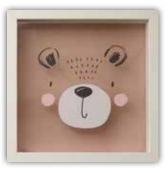

## KIDS-FRAMEART

### FSC® Certified

The mark of responsible forestry

Search our FSC® certified products

Paintings in a 30x30 cm format featuring a simple and elegant design. They are offered in a diverse array of subjects, both modern and classic, making them suitable for any decor and easy to coordinate with one another to tastefully enhance the available spaces on any wall.

The frames, which come in black, white or wood and are 3,75 cm thick, are designed to complement various decor styles, ranging from the most traditional to the most contemporary, and can be effortlessly integrated into any environment.

**M Size** 30x30x3,75 cm Pack: 30x30x4,25 cm

**1** piece 30x30x3,75 cm Pack 30x30x4,25 cm

Roar 1
22437
FSC\* certified product

Roar 2
22438
FSC\* certified product

Roar 3
22439
FSC\* certified product

Scandinavian Lion
22440
FSC\* certified product