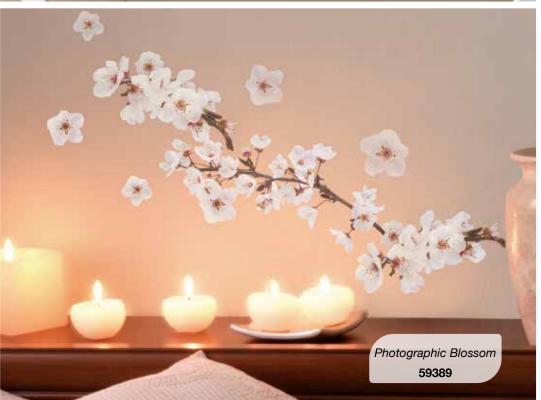

### **WALL STICKERS**

#### Self-Adhesive

Wall Stickers are self-adhesive decorations perfect for any room at home, but also for public spaces such as cafes, restaurants and offices. Easy to apply and remove, our Wall Stickers represent the traditional decoration, an evergreen in the decoration field.

Our assortment is rich and complete: different sizes to decorate a large wall surface or give a small decorative accent in any corner of room or furniture. All our stickers are printed on non-toxic material with high quality removable glue.

M Size 2 sheets 31x31 cm Pack: 31,5x34 cm

SSize 2 sheets 15x31 cm Pack: 15,5x34 cm

XS Size 15x26 cm Pack: 15,5x34 cm