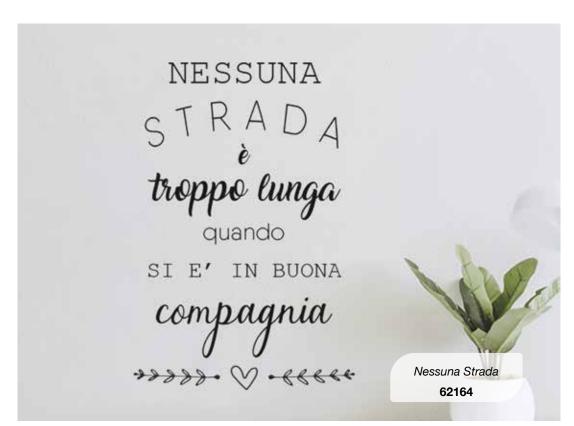

### **WALL QUOTES**

#### Self-Adhesive

Add an accent to your walls and give a personal touch to your home. Pick your wall sticker message from our great range of quotes. Whether you want something funny, sweet, motivating, relaxing or energizing, we have the right quotes for you. Easy to apply and to remove, just peel and stick!

XL Size 2 sheets 47x67 cm Pack: 47,5x70 cm **L Size** 47x67 cm Pack: 47,5x70 cm

Pack: 31,5x34 cm

M Size 2 sheets 31x31 cm

S Size 2 sheets 15x31 cm

Pack: 15,5x34 cm