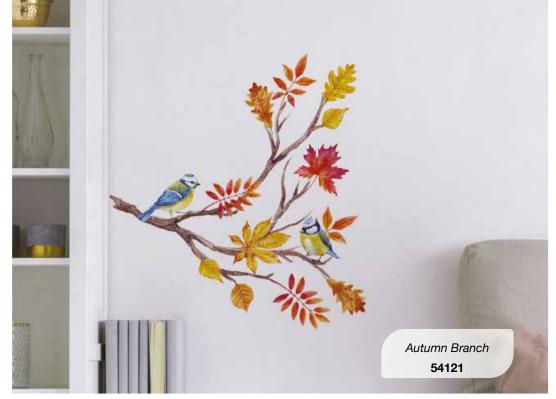

the traditional decoration, an evergreen in the decoration field.

Our assortment is rich and complete: different sizes to decorate a large wall surface or give a small decorative accent in any corner of room or furniture. All our stickers are printed on non-toxic material with high quality removable glue.











M Size 2 sheets 31x31 cm Pack: 31,5x34 cm

SSize 2 sheets 15x31 cm Pack: 15,5x34 cm

XS Size 15x26 cm Pack: 15,5x34 cm

#### **Application**





Roll Decor Size 30x198 cm

Pack: 12,5x32x2 cm

### **ROLL DECOR** size

**1** sheet 30x198 cm Pack 12,5x32x2 cm

















#### LFLAT size

**1** sheet 47x67 cm Pack 47,5x70 cm











### LFLAT size

**1** sheet 47x67 cm Pack 47,5x70 cm



Self-Adhesive















#### M size

**2** sheets 31x31 cm Pack 31,5x34 cm











#### M size

**2** sheets 31x31 cm Pack 31,5x34 cm







Watercolour Cactus

54114







 $S_{\text{size}}$ 

**2** sheets 15x31 cm Pack 15,5x34 cm











Cat & Fish **59159** 



Music

59160

S size

**2** sheets 15x31 cm Pack 15,5x34 cm













**1** sheet 15x26 cm Pack 15,5x34 cm























**DISPLAY - Wall Quotes** Size: H 149 x D 42 X W 53 cm







**Technical characteristics** 

### **WALL QUOTES**

#### Self-Adhesive

Add an accent to your walls and give a personal touch to your home. Pick your wall sticker message from our great range of quotes. Whether you want something funny, sweet, motivating, relaxing or energizing, we have the right quotes for you. Easy to apply and to remove, just peel and stick!









XL Size 2 sheets 47x67 cm Pack: 47,5x70