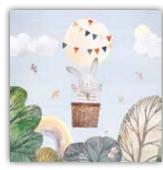

# KIDS-3D ART Plexi

A new and original method to decorate the walls of your home or office. 3D Art combines a modern and refined design with a singular 3D effect due to the printing of the subjects two distinct levels. The print on plexiglass interacts with the background printed on paper, creating depth and giving the observer a sensation of movement, different from every point in which look at the picture.

**M Size** 30x30x3,75 Pack: 30x30x4,25 cm

**1** piece 30x30x3,75 cm Pack 30x30x4,25 cm

# 3D ART Plexi

Orange Lion
22328
FSC\* certified product

Pink Rabbit
22329
FSC° certified product

Brown Bear
22330
FSC\* certified product

Marmaid Blue
22331
FSC\* certified product

Marmaid Green
22332
FSC\* certified product