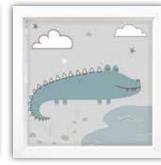

Scandinavian Elephant

22441
FSC° certified product

Scandinavian Crocodile

22442
FSC\* certified product

This product could be not immediately available for shipping. Please contact us for further details.