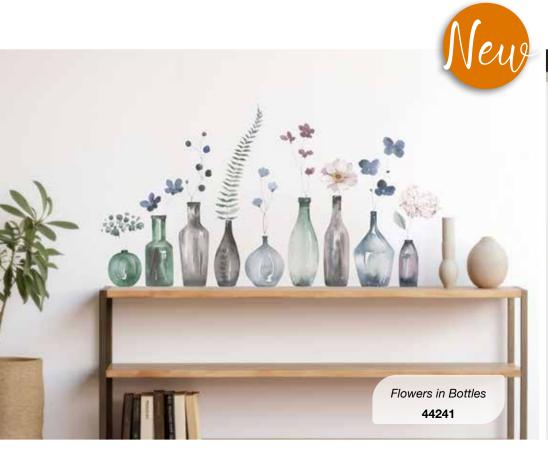

### **WALL STICKERS**

#### Self-Adhesive

Wall Stickers are self-adhesive decorations perfect for any room at home, but also for public spaces such as cafes, restaurants and offices. Easy to apply and remove, our Wall Stickers represent the traditional decoration, an evergreen in the decoration field.

Our assortment is rich and complete: different sizes to decorate a large wall surface or give a small decorative accent in any corner of room or furniture. All our stickers are printed on non-toxic material with high quality removable glue.