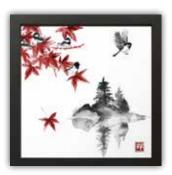

# FRAMEART FSC® Certified

The mark of responsible forestry

Search our FSC® certified products

Paintings in a 30x30 cm format featuring a simple and elegant design. They are offered in a diverse array of subjects, both modern and classic, making them suitable for any decor and easy to coordinate with one another to tastefully enhance the available spaces on any wall.

The frames, which come in black, white or wood and are 3,75 cm thick, are designed to complement various decor styles, ranging from the most traditional to the most contemporary, and can be effortlessly integrated into any environment.