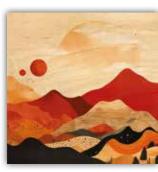

## WOODART MDF Prints

The mark of responsible forestry

Search our FSC® certified products

The Wood Art are a great way to stylishly decorate an empty wall and add a touch of whimsy to any room. The Wood Art are made in different styles and designs (minimal, artistic, geometric, tropical and photographic) in different formats and with subjects that can be combined with each other: ideal for feeling free to customize your walls as you like.

Elegant and eye-catching, the Wood Art are made of quality, lightweight and durable 0.6 cm MDF thick. Purchasable individually or in triptych these decorations are made entirely in Italy with non-toxic inks.