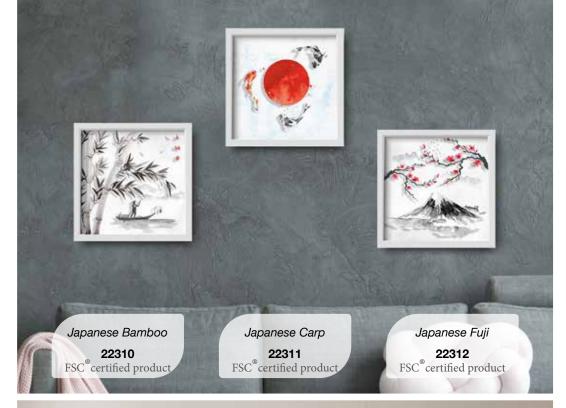

22404

FSC\* certified product

Japanese Ink Art Bamboo

Japanese Ink Art Ship 22405 FSC\* certified product

Japanese Ink Art Birds 22406 FSC\* certified product

**1** piece 30x30x3,75 cm Pack 30x30x4,25 cm

Map Paris