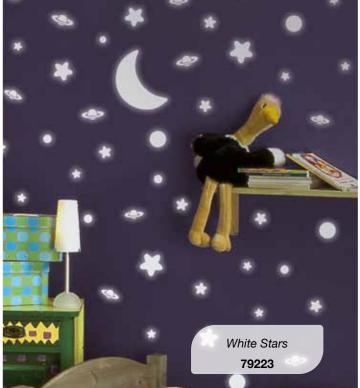

### **S** size - **GLOW**

**2** sheets 15x31 cm Pack 15,5x34 cm

**1** sheet 31x31 cm Pack 31,5x34 cm

 $S_{size}$  – GLOW FOAM

**1** sheet 15x31 cm Pack 15,5x34 cm

\*

Glow Star **59506** 