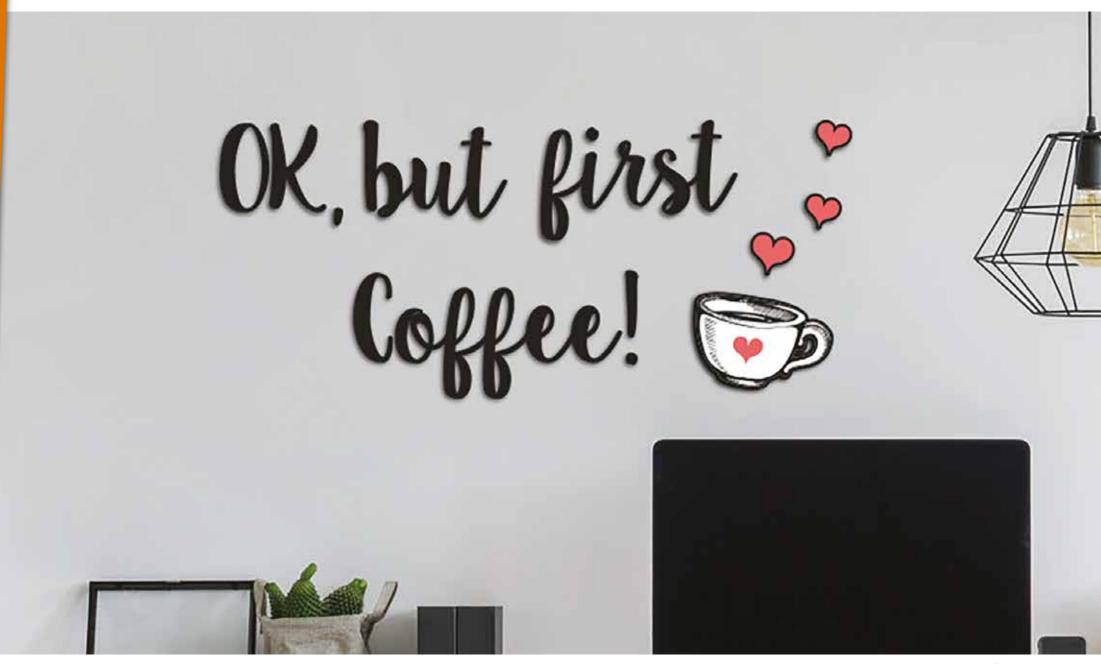

### **FOAM STICKERS**

#### 3d Decorations

A perfect union between the elegance of the subject and the modernity of the thickened material. 3D foam decorations can be applied as an usual sticker, but they add the plus of 4 mm. thickness. Our 3D Foam decorations are soft, safe, non-toxic, easy to apply and remove, without leaving traces of glue.

### **FOAM STICKERS**

3d Decorations

Arebesque **54504** 

But First Coffee **54512** 

**1** sheet 15x31 cm Pack 15,5x34 cm