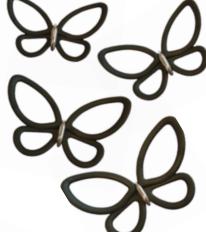

### 3D Wall Spring Decors

Pack: 12x32x5,5 cm

SPRINGDECORS

8/10/12 pieces
various measures
Pack 12x32x5,5 cm

SPRINGDECORS

3D Accents

White Butterflies
24001

Tot. Pcs. 12

Black Butterflies
24002
Tot. Pcs. 12

White Metal Butterflies

24006

Tot. Pcs. **12** 

Tot. Pcs. **12** 

Silver Flower

24017

Tot. Pcs. 8