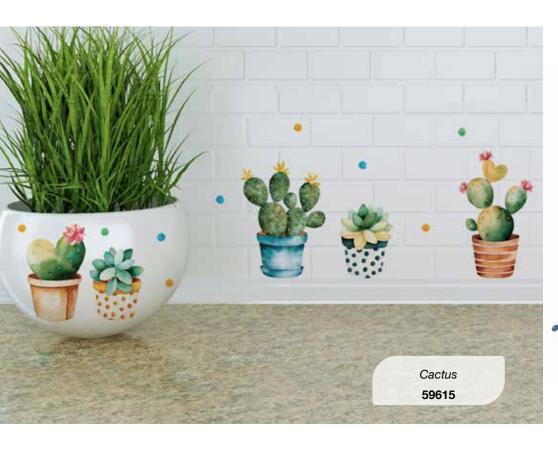

#### M size

**2** sheets 31x31 cm Pack 31,5x34 cm

Watercolour Cactus

54114

 $S_{\text{size}}$ 

**2** sheets 15x31 cm Pack 15,5x34 cm

Cat & Fish **59159** 

Music