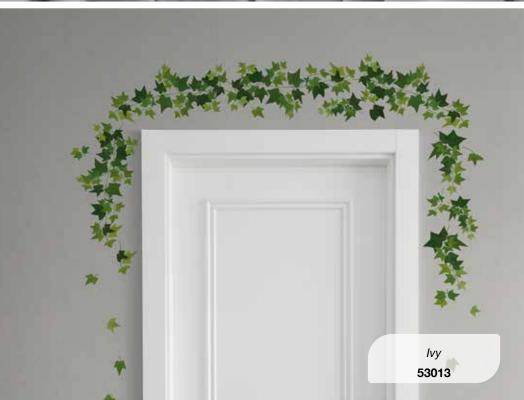

### **WALL STICKERS**

#### Self-Adhesive

Wall Stickers are self-adhesive decorations perfect for any room at home, but also for public spaces such as cafes, restaurants and offices. Easy to apply and remove, our Wall Stickers represent the traditional decoration, an evergreen in the decoration field.

Our assortment is rich and complete: different sizes to decorate a large wall surface or give a small decorative accent in any corner of room or furniture. All our stickers are printed on non-toxic material with high quality removable glue.