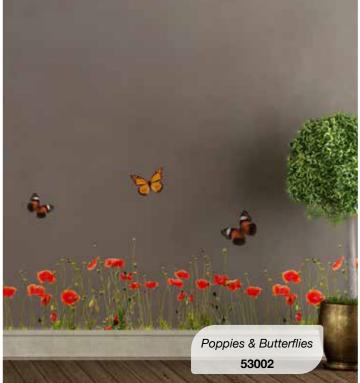

### **WALL STICKERS**

#### Self-Adhesive

Wall Stickers are self-adhesive decorations perfect for any room at home, but also for public spaces such as cafes, restaurants and offices. Easy to apply and remove, our Wall Stickers represent the traditional decoration, an evergreen in the decoration field.

Our assortment is rich and complete: different sizes to decorate a large wall surface or give a small decorative accent in any corner of room or furniture. All our stickers are printed on non-toxic material with high quality removable glue.