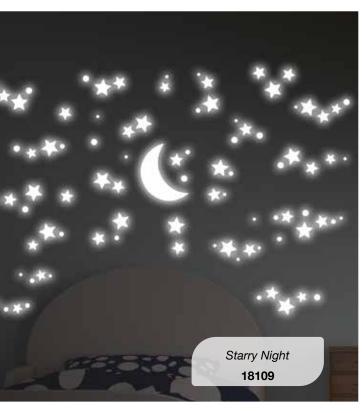

### **S** size - **GLOW**

**2** sheets 15x31 cm Pack 15,5x34 cm

**1** sheet 31x31 cm Pack 31,5x34 cm

 $S_{size}$  – GLOW FOAM

**1** sheet 15x31 cm Pack 15,5x34 cm

\*

Glow Star **59506** 