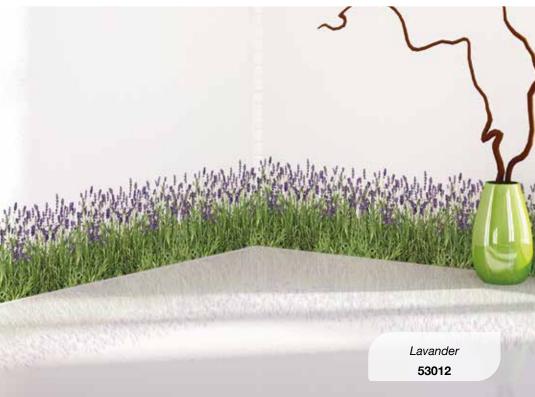

### **WALL STICKERS**

#### Self-Adhesive

Wall Stickers are self-adhesive decorations perfect for any room at home, but also for public spaces such as cafes, restaurants and offices. Easy to apply and remove, our Wall Stickers represent the traditional decoration, an evergreen in the decoration field.

Our assortment is rich and complete: different sizes to decorate a large wall surface or give a small decorative accent in any corner of room or furniture. All our stickers are printed on non-toxic material with high quality removable glue.