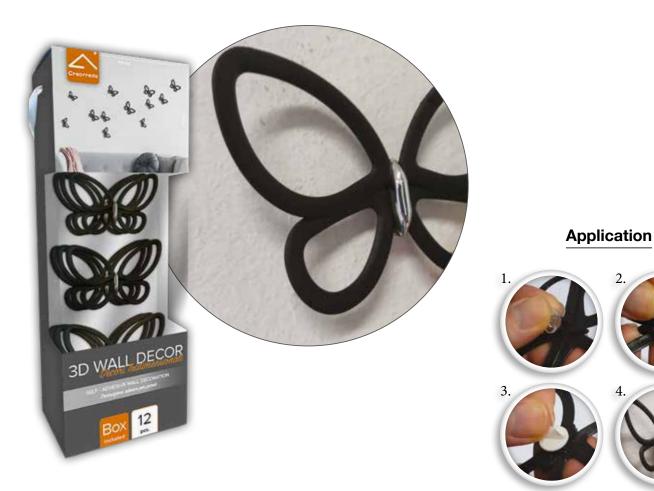

### 3D Accents

Decorative and graphic accents pop on walls: an easy way to decorate any space, adding a playful touch to any room. 3D Wall Spring Decors are easy to apply and can be arranged using your own imagination: they are beautiful decorations that... enchant!

Bring nature into the home with Crearreda box set of molded butterflies, birds, dragonflies or flowers. Play around with the different sizes to create your own layout. Made in Rigid PP, each accents easily mounts to the wall with a simple adhesive for endless configurations, using a removable 3M adhesive. Super cute and easy to put up!

### 3D Wall Spring Decors

Pack: 12x32x5,5 cm

SPRINGDECORS

8/10/12 pieces
various measures
Pack 12x32x5,5 cm

SPRINGDECORS

3D Accents

White Butterflies
24001

Tot. Pcs. 12