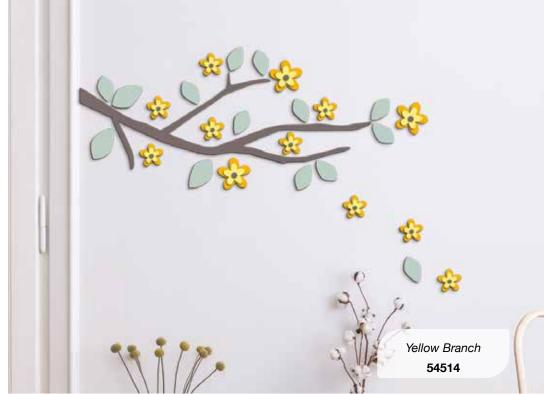

### **FOAM STICKERS**

3d Decorations

Arebesque **54504** 

But First Coffee **54512** 

**1** sheet 15x31 cm Pack 15,5x34 cm

### FOAM STICKERS 3d Decorations

*Family* **59512** 

Little Flowers 59503

Black & White Circles 59508

Think Positive

59514