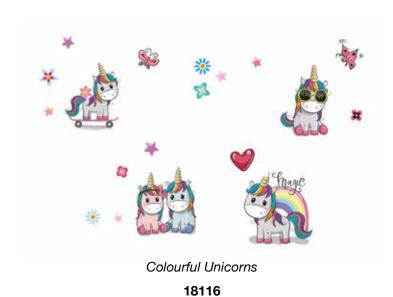

## KIDS-WALL STICKERS

#### Self-Adhesive

Even the most beautiful kid's room needs to be decorated to give a personal warm touch and go along with the child through his growth. Let inspire your child with enchanting adhesive characters and don't forget to light up the entire room at night with our glowing stars: a classic throughout all child generations!