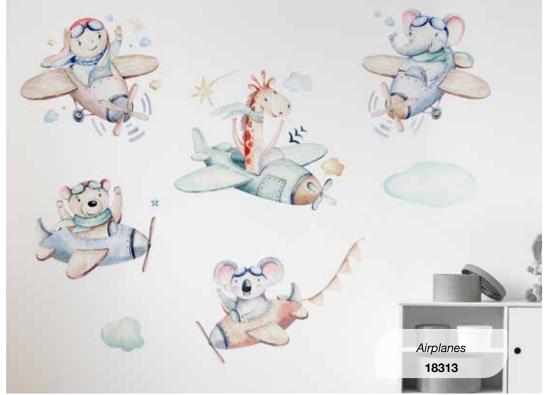

## KIDS-WALL STICKERS

#### Self-Adhesive

Even the most beautiful kid's room needs to be decorated to give a personal warm touch and go along with the child through his growth. Let inspire your child with enchanting adhesive characters and don't forget to light up the entire room at night with our glowing stars: a classic throughout all child generations!

**L Size** 47x67 cm Pack: 47,5x70 cm

M Size 2 sheets 31x31 cm Pack: 31,5x34 cm

S Size 2 sheets 15x31 cm Pack: 15,5x34 cm

M Size - FOAM 31x31 cm Pack: 31,5x34 cm

**S Size - FOAM** 15x31 cm Pack: 15,5x34 cm