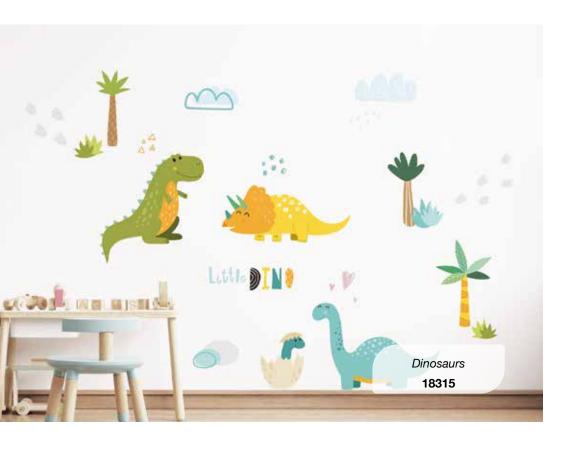

Lovely Unicorns 14511







**DISPLAY - Wall Quotes** Size: H 149 x D 42 X W 53 cm







## KIDS-WALL STICKERS

#### Self-Adhesive

Even the most beautiful kid's room needs to be decorated to give a personal warm touch and go along with the child through his growth. Let inspire your child with enchanting adhesive characters and don't forget to light up the entire room at night with our glowing stars: a classic throughout all child generations!







**L Size** 47x67 cm Pack: 47,5x70 cm



M Size 2 sheets 31x31 cm Pack: 31,5x34 cm

S Size 2 sheets 15x31 cm Pack: 15,5x34 cm



M Size - FOAM 31x31 cm Pack: 31,5x34 cm

**S Size - FOAM** 15x31 cm Pack: 15,5x34 cm

**Application** 





### XLFLAT size

**2** sheets 47x67 cm Pack 47,5x70 cm

## **WALL STICKERS**

Self-Adhesive











*World Map* **18301** 



sheets 47x67 cm Pack 47,5x70 cm

# WALL STICKERS Self-Adhesive





### L FLAT size

**1** sheet 47x67 cm Pack 47,5x70 cm







Happy Fairies 18106

### L FLAT size

**1** sheet 47x67 cm Pack 47,5x70 cm

**WALL STICKERS** 

Self-Adhesive







### M size

**2** sheets 31x31 cm Flat pack 31,5x34 cm





<u>Piccolo Principe</u> \* TSL **11104** 



<u>Unicorni</u> \* TSL

11105

\* Till Stocks Last

### L FLAT size - GLOW

**1** sheet 47x67 cm Pack 47,5x70 cm



# WALL STICKERS Self-Adhesive

M size - GLOW

**2** sheets 31x31 cm Pack 31,5x34 cm









### **S** size - **GLOW**

**2** sheets 15x31 cm Pack 15,5x34 cm





**1** sheet 31x31 cm Pack 31,5x34 cm



 $S_{size}$  – GLOW FOAM

**1** sheet 15x31 cm Pack 15,5x34 cm



\*













Glow Star **