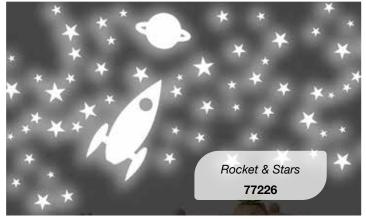

# WALL STICKERS Self-Adhesive

M size - GLOW

**2** sheets 31x31 cm Pack 31,5x34 cm

### **S** size - **GLOW**

**2** sheets 15x31 cm Pack 15,5x34 cm

**1** sheet 31x31 cm Pack 31,5x34 cm

 $S_{size}$  – GLOW FOAM

**1** sheet 15x31 cm Pack 15,5x34 cm

\*

Glow Star **59506** 