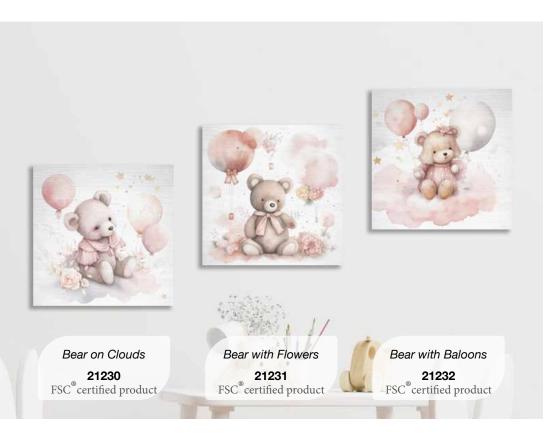

# FRAMEART FSC® Certified

The mark of responsible forestry

Search our FSC® certified products

Paintings in a 30x30 cm format featuring a simple and elegant design. They are offered in a diverse array of subjects, both modern and classic, making them suitable for any decor and easy to coordinate with one another to tastefully enhance the available spaces on any wall.

The frames, which come in black, white or wood and are 3,75 cm thick, are designed to complement various decor styles, ranging from the most traditional to the most contemporary, and can be effortlessly integrated into any environment.

**M Size** 30x30x3,75 Pack: 30x30x4,25 cm **M** size

**1** piece 30x30x3,75 cm Pack 30x30x4,25 cm

Beige Field Flowers 1 22401 FSC\* certified product

Beige Field Flowers 2 22402 FSC\* certified product

Beige Field Flowers 3 22403 FSC\* certified product