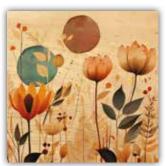

# 3D ART Plexi

A new and original method to decorate the walls of your home or office. 3D Art combines a modern and refined design with a singular 3D effect due to the printing of the subjects two distinct levels. The print on plexiglass interacts with the background printed on paper, creating depth and giving the observer a sensation of movement, different from every point in which look at the picture.

**M Size** 30x30x3,75 Pack: 30x30x4,25 cm 1 piece 30x30x3,75 cm Pack 30x30x4,25 cm

Yellow Dandelion
22307
FSC\* certified product

Orange Buttercup
22308
FSC\* certified product

Red Tulips
22309
FSC\* certified product

**1** piece 30x30x3,75 cm Pack 30x30x4,25 cm