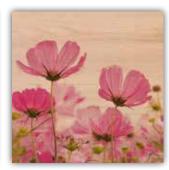

# FRAMEART FSC® Certified

The mark of responsible forestry

Search our FSC® certified products

Paintings in a 30x30 cm format featuring a simple and elegant design. They are offered in a diverse array of subjects, both modern and classic, making them suitable for any decor and easy to coordinate with one another to tastefully enhance the available spaces on any wall.

**M Size** 30x30x3,75 Pack: 30x30x4,25 cm **M** size

**1** piece 30x30x3,75 cm Pack 30x30x4,25 cm

Beige Field Flowers 1 22401 FSC\* certified product

Beige Field Flowers 2 22402 FSC\* certified product

Beige Field Flowers 3 22403 FSC\* certified product