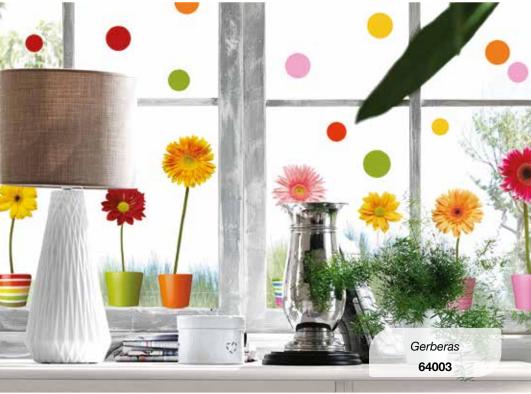

## **WINDOW STICKERS**

#### Static Cling

Our window and glasses decorations are visible on both sides and are washable and light-resistant.

Thanks to the window stickers, it is easy to jazz up windows, mirrors or even fridges or cars. They can also be used to add privacy or to highlight glazed areas for added safety. You will be able to apply the nice Window Decals to give a touch of color to the glass.

You can remove them at any time and reapply them as many times as you want without leaving marks or dirty!

M Size 2 sheets 31x31 cm

Pack: 31,5x34 cm

S Size 2 sheets 15x31 cm

Pack: 15,5x34 cm