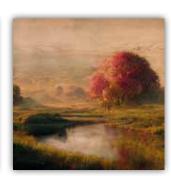

## WOODART MDF Prints

The mark of responsible forestry

Search our FSC® certified products

The Wood Art are a great way to stylishly decorate an empty wall and add a touch of whimsy to any room. The Wood Art are made in different styles and designs (minimal, artistic, geometric, tropical and photographic) in different formats and with subjects that can be combined with each other: ideal for feeling free to customize your walls as you like.

Elegant and eye-catching, the Wood Art are made of quality, lightweight and durable 0.6 cm MDF thick. Purchasable individually or in triptych these decorations are made entirely in Italy with non-toxic inks.