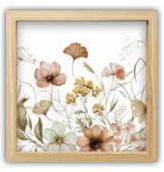

# FRAMEART FSC® Certified

The mark of responsible forestry

Search our FSC® certified products

Paintings in a 30x30 cm format featuring a simple and elegant design. They are offered in a diverse array of subjects, both modern and classic, making them suitable for any decor and easy to coordinate with one another to tastefully enhance the available spaces on any wall.

The frames, which come in black, white or wood and are 3,75 cm thick, are designed to complement various decor styles, ranging from the most traditional to the most contemporary, and can be effortlessly integrated into any environment.

**M Size** 30x30x3,75 Pack: 30x30x4,25 cm **M** size

**1** piece 30x30x3,75 cm Pack 30x30x4,25 cm

Beige Field Flowers 1 22401 FSC\* certified product

Beige Field Flowers 2 22402 FSC\* certified product

Beige Field Flowers 3 22403 FSC\* certified product