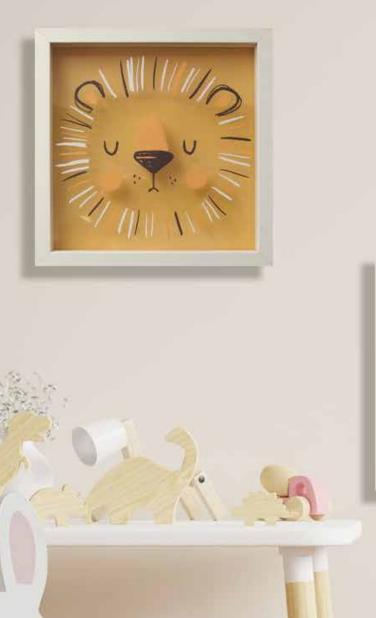

## KIDS-FRAMEART

### FSC® Certified

The mark of responsible forestry

Search our FSC® certified products

Paintings in a 30x30 cm format featuring a simple and elegant design. They are offered in a diverse array of subjects, both modern and classic, making them suitable for any decor and easy to coordinate with one another to tastefully enhance the available spaces on any wall.

The frames, which come in black, white or wood and are 3,75 cm thick, are designed to complement various decor styles, ranging from the most traditional to the most contemporary, and can be effortlessly integrated into any environment.

**M Size** 30x30x3,75 cm Pack: 30x30x4,25 cm

**1** piece 30x30x3,75 cm Pack 30x30x4,25 cm

Roar 1
22437
FSC\* certified product

Roar 2
22438
FSC\* certified product

Roar 3
22439
FSC\* certified product

Scandinavian Lion
22440
FSC\* certified product