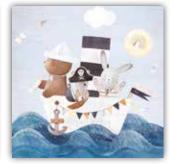

## KIDS-FRAMEART

### FSC® Certified

The mark of responsible forestry

Search our FSC® certified products

Paintings in a 30x30 cm format featuring a simple and elegant design. They are offered in a diverse array of subjects, both modern and classic, making them suitable for any decor and easy to coordinate with one another to tastefully enhance the available spaces on any wall.

The frames, which come in black, white or wood and are 3,75 cm thick, are designed to complement various decor styles, ranging from the most traditional to the most contemporary, and can be effortlessly integrated into any environment.

**M Size** 30x30x3,75 cm Pack: 30x30x4,25 cm

**1** piece 30x30x3,75 cm Pack 30x30x4,25 cm

Roar 1
22437
FSC\* certified product

Roar 2
22438
FSC\* certified product

Roar 3
22439
FSC\* certified product

Scandinavian Lion
22440
FSC\* certified product