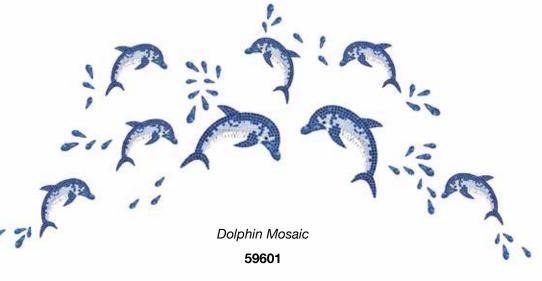

Dolphin
21346
FSC\* certified product

Sunset Sea
21347
FSC\* certified product

Turtle
21348
FSC\* certified product