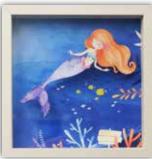

## KIDS-FRAMEART

### FSC® Certified

The mark of responsible forestry

Search our FSC® certified products

Paintings in a 30x30 cm format featuring a simple and elegant design. They are offered in a diverse array of subjects, both modern and classic, making them suitable for any decor and easy to coordinate with one another to tastefully enhance the available spaces on any wall.

The frames, which come in black, white or wood and are 3,75 cm thick, are designed to complement various decor styles, ranging from the most traditional to the most contemporary, and can be effortlessly integrated into any environment.

**M Size** 30x30x3,75 cm Pack: 30x30x4,25 cm

**1** piece 30x30x3,75 cm Pack 30x30x4,25 cm

Roar 1
22437
FSC\* certified product

Roar 2
22438
FSC\* certified product

Roar 3
22439
FSC\* certified product

Scandinavian Lion
22440
FSC\* certified product