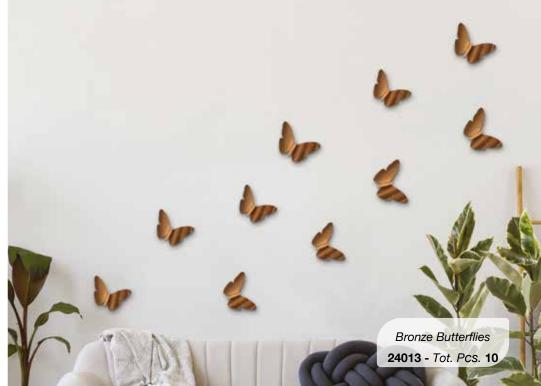

### 3D Wall Spring Decors

Pack: 12x32x5,5 cm

SPRINGDECORS

8/10/12 pieces
various measures
Pack 12x32x5,5 cm

SPRINGDECORS

3D Accents

White Butterflies
24001

Tot. Pcs. 12

Black Butterflies
24002
Tot. Pcs. 12

White Metal Butterflies

24006

Tot. Pcs. **12** 

Tot. Pcs. **12** 

Silver Flower

24017

Tot. Pcs. 8