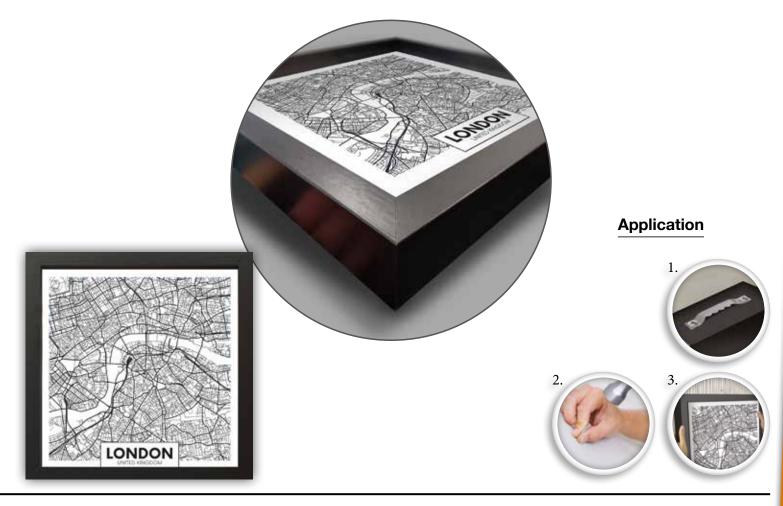

# FRAMEART FSC® Certified

The mark of responsible forestry

Search our FSC® certified products

Paintings in a 30x30 cm format featuring a simple and elegant design. They are offered in a diverse array of subjects, both modern and classic, making them suitable for any decor and easy to coordinate with one another to tastefully enhance the available spaces on any wall.

The frames, which come in black, white or wood and are 3,75 cm thick, are designed to complement various decor styles, ranging from the most traditional to the most contemporary, and can be effortlessly integrated into any environment.

**M Size** 30x30x3,75 Pack: 30x30x4,25 cm **M** size

**1** piece 30x30x3,75 cm Pack 30x30x4,25 cm

Beige Field Flowers 1 22401 FSC\* certified product

Beige Field Flowers 2 22402 FSC\* certified product

Beige Field Flowers 3 22403 FSC\* certified product