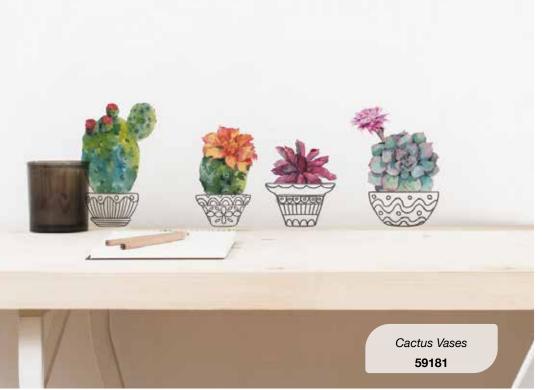

### **WALL STICKERS**

#### Self-Adhesive

Wall Stickers are self-adhesive decorations perfect for any room at home, but also for public spaces such as cafes, restaurants and offices. Easy to apply and remove, our Wall Stickers represent the traditional decoration, an evergreen in the decoration field.

Our assortment is rich and complete: different sizes to decorate a large wall surface or give a small decorative accent in any corner of room or furniture. All our stickers are printed on non-toxic material with high quality removable glue.

M Size 2 sheets 31x31 cm Pack: 31,5x34 cm

SSize 2 sheets 15x31 cm Pack: 15,5x34 cm

XS Size 15x26 cm Pack: 15,5x34 cm