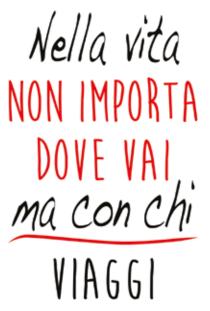

### **WALL QUOTES**

#### Self-Adhesive

Add an accent to your walls and give a personal touch to your home. Pick your wall sticker message from our great range of quotes. Whether you want something funny, sweet, motivating, relaxing or energizing, we have the right quotes for you. Easy to apply and to remove, just peel and stick!

XL Size 2 sheets 47x67 cm Pack: 47,5x70 cm **L Size** 47x67 cm Pack: 47,5x70 cm

Pack: 31,5x34 cm

M Size 2 sheets 31x31 cm

S Size 2 sheets 15x31 cm

Pack: 15,5x34 cm