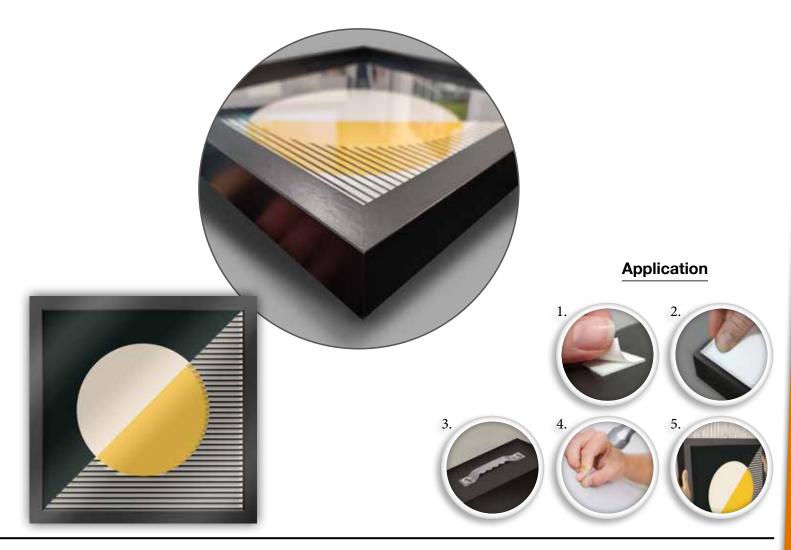

# 3D ART Plexi

A new and original method to decorate the walls of your home or office. 3D Art combines a modern and refined design with a singular 3D effect due to the printing of the subjects two distinct levels. The print on plexiglass interacts with the background printed on paper, creating depth and giving the observer a sensation of movement, different from every point in which look at the picture.

# FRAMEART FSC® Certified

The mark of responsible forestry

Search our FSC® certified products

Paintings in a 30x30 cm format featuring a simple and elegant design. They are offered in a diverse array of subjects, both modern and classic, making them suitable for any decor and easy to coordinate with one another to tastefully enhance the available spaces on any wall.

The frames, which come in black, white or wood and are 3,75 cm thick, are designed to complement various decor styles, ranging from the most traditional to the most contemporary, and can be effortlessly integrated into any environment.