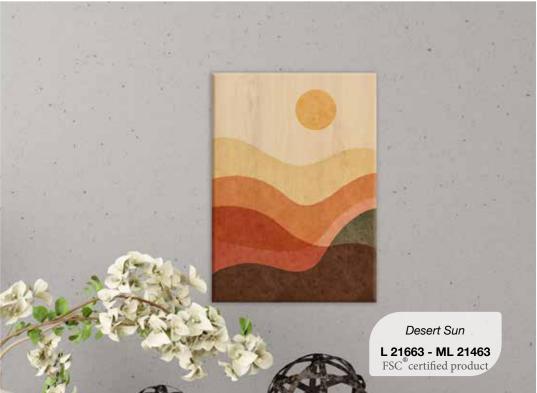

Desert Night L 21664 - ML 21464 FSC° certified product

Architecture Abstract L 21662 - ML 21462 FSC\* certified product

Desert Sunset L 21665 - ML 21465 FSC\* certified product

1 piece 29x29x1,6 cm Pack 30x30x2 cm