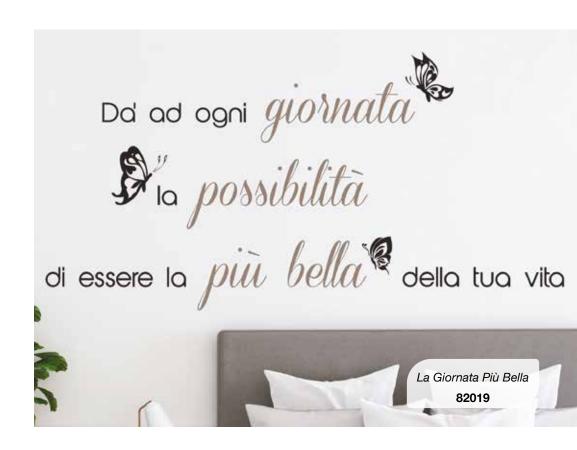

### **WALL QUOTES**

#### Self-Adhesive

Add an accent to your walls and give a personal touch to your home. Pick your wall sticker message from our great range of quotes. Whether you want something funny, sweet, motivating, relaxing or energizing, we have the right quotes for you. Easy to apply and to remove, just peel and stick!

XL Size 2 sheets 47x67 cm Pack: 47,5x70 cm **L Size** 47x67 cm Pack: 47,5x70 cm

Pack: 31,5x34 cm

M Size 2 sheets 31x31 cm

S Size 2 sheets 15x31 cm

Pack: 15,5x34 cm