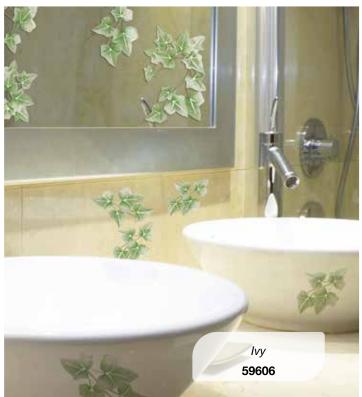

### - **CREATIVE** Embossed Stickers

Creative is a special collection designed to give a personal touch to kitchens and bathrooms. The stickers can be easily applied on tiles and ceramic objects, such as cup, pots and sink, vases, glasses and other accessories.

The Creative stickers are made of a special self-adhesive material, water and moisture resistant, wipeable with a regular detergent cleaner, easy to apply and remove without leaving traces of glue. These peculiar stickers distinguish themselves from ordinary decals due to their three-dimensional shapes, given by a special resin and for their resistance to soap and hot water wash.