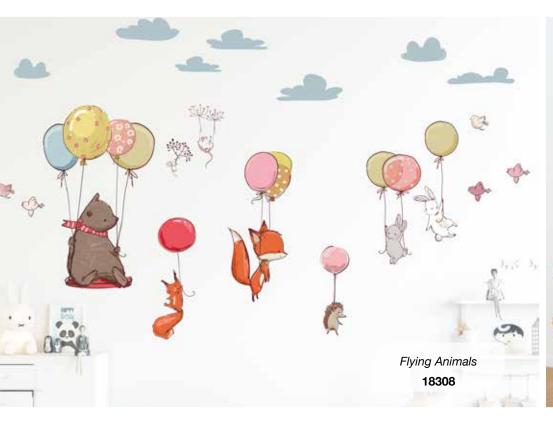

## KIDS-WALL STICKERS

#### Self-Adhesive

Even the most beautiful kid's room needs to be decorated to give a personal warm touch and go along with the child through his growth. Let inspire your child with enchanting adhesive characters and don't forget to light up the entire room at night with our glowing stars: a classic throughout all child generations!

**L Size** 47x67 cm Pack: 47,5x70 cm

M Size 2 sheets 31x31 cm Pack: 31,5x34 cm

S Size 2 sheets 15x31 cm Pack: 15,5x34 cm

M Size - FOAM 31x31 cm Pack: 31,5x34 cm

**S Size - FOAM** 15x31 cm Pack: 15,5x34 cm