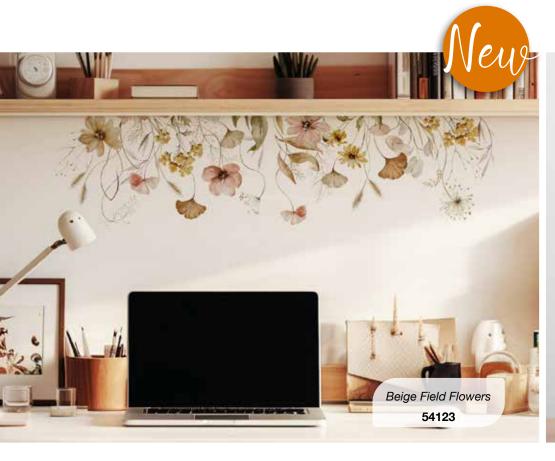

**M Size** 30x30x3,75 Pack: 30x30x4,25 cm **M** size

**1** piece 30x30x3,75 cm Pack 30x30x4,25 cm

Beige Field Flowers 1 22401 FSC\* certified product

Beige Field Flowers 2 22402 FSC\* certified product

Beige Field Flowers 3 22403 FSC\* certified product