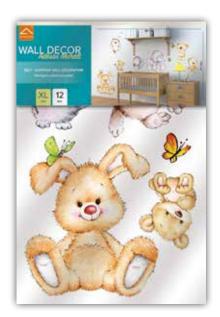

## KIDS-WALL STICKERS

#### Self-Adhesive

Even the most beautiful kid's room needs to be decorated to give a personal warm touch and go along with the child through his growth. Let inspire your child with enchanting adhesive characters and don't forget to light up the entire room at night with our glowing stars: a classic throughout all child generations!

**L Size** 47x67 cm Pack: 47,5x70 cm

M Size 2 sheets 31x31 cm Pack: 31,5x34 cm

S Size 2 sheets 15x31 cm Pack: 15,5x34 cm

M Size - FOAM 31x31 cm Pack: 31,5x34 cm

**S Size - FOAM** 15x31 cm Pack: 15,5x34 cm