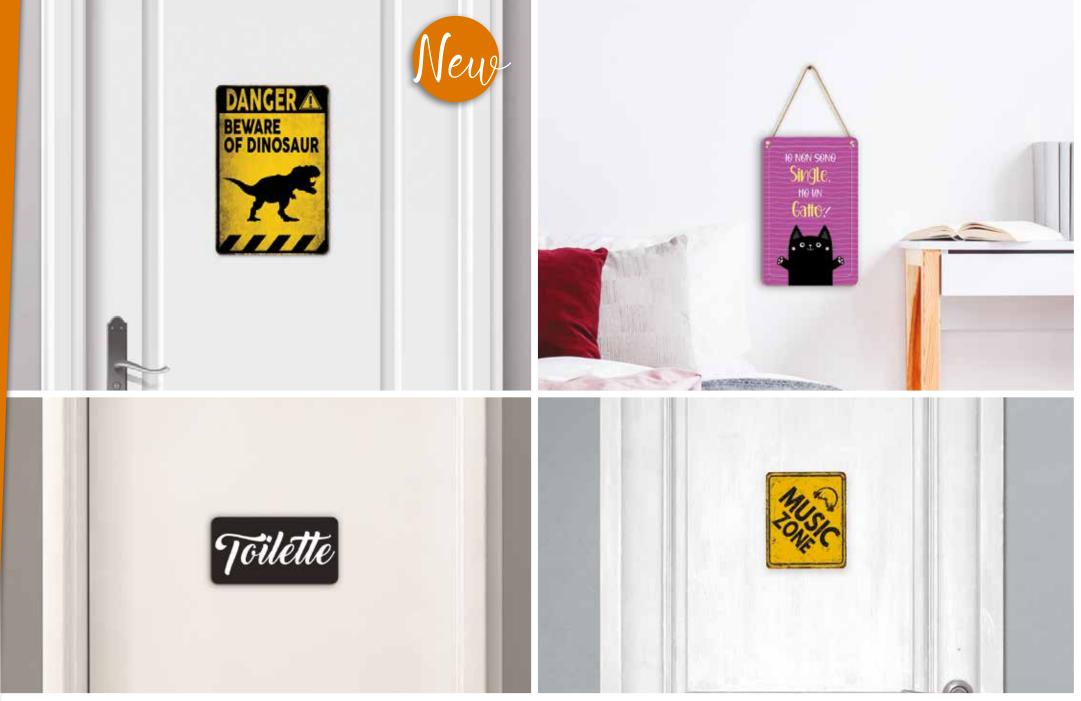

### **Decorative Plates**

3 mm thick plates made of 'forex' (extruded plastic). Easy to apply with biadhesive (included in the package) or the special lanyard for the larger plates.

A wide rich assortment of styles to personalize in a funny easy way home or an effective communication for a public place (bar, restaurant, shop..)

#### **Decorative Plates**

Shark Zone 63553

Ufo Activity Area
63554

Beware of Dinosaur 63555

Coffee Possible

Chalkboard - 63511

Menu
Chalkboard - 63518

Regole Famiglia 63516

*Welcome* **63110** 

Toilette 1 **63101** 

Pecora Nera 63126

*Dieta* **63121** 

Sbaglio Giusto 63127

Zombie Zone 63113

Toilette 2 **63103** 

Old Style Toilet 49409

Do Not Disturb

Classic WC 49435

Modern Woman 49412

Mangia Ridi Ama **63114** 

Cannabis Zone 49427

Music Zone 49426

Classic Relax 49436