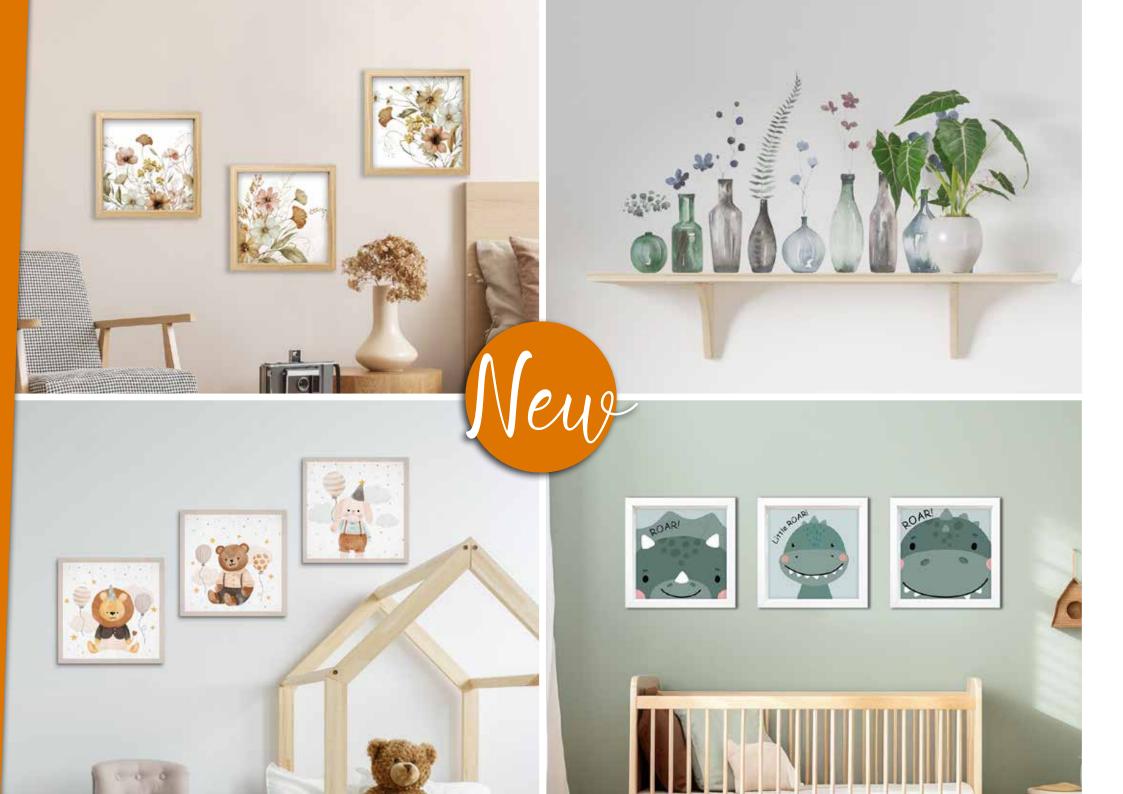

# FRAMEART FSC® Certified

The mark of responsible forestry

Search our FSC® certified products

Paintings in a 30x30 cm format featuring a simple and elegant design. They are offered in a diverse array of subjects, both modern and classic, making them suitable for any decor and easy to coordinate with one another to tastefully enhance the available spaces on any wall.

The frames, which come in black, white or wood and are 3,75 cm thick, are designed to complement various decor styles, ranging from the most traditional to the most contemporary, and can be effortlessly integrated into any environment.

## KIDS-FRAMEART

### FSC® Certified

The mark of responsible forestry

Search our FSC® certified products

Paintings in a 30x30 cm format featuring a simple and elegant design. They are offered in a diverse array of subjects, both modern and classic, making them suitable for any decor and easy to coordinate with one another to tastefully enhance the available spaces on any wall.

**M Size** 30x30x3,75 cm Pack: 30x30x4,25 cm

**1** piece 30x30x3,75 cm Pack 30x30x4,25 cm

Roar 1
22437
FSC\* certified product

Roar 2
22438
FSC\* certified product

Roar 3
22439
FSC\* certified product

Scandinavian Lion
22440
FSC\* certified product