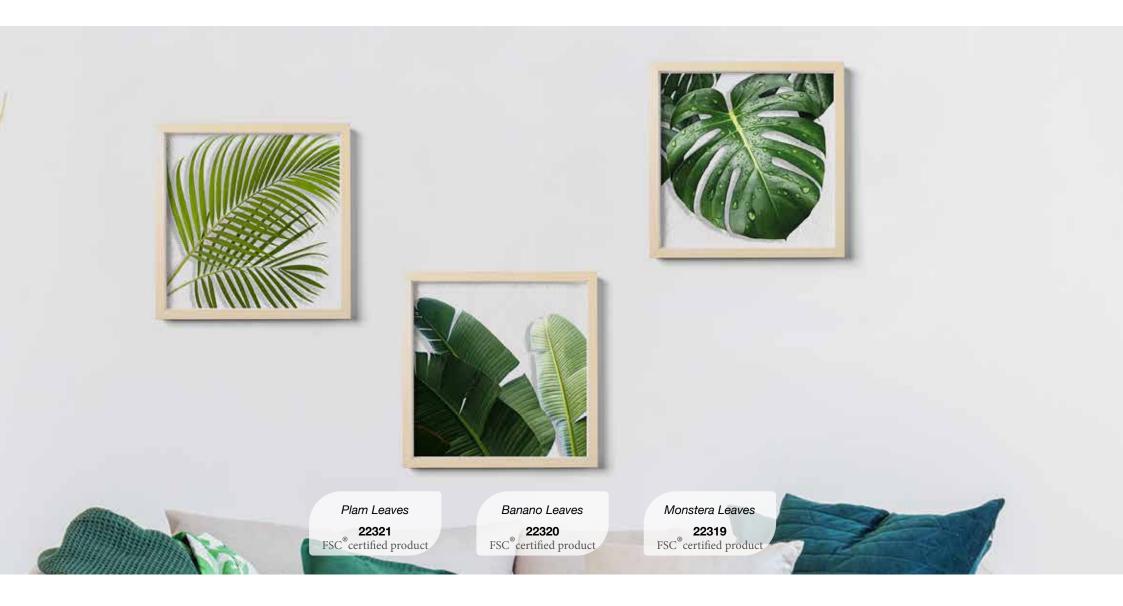

## WOODART MDF Prints

The mark of responsible forestry

Search our FSC® certified products

The Wood Art are a great way to stylishly decorate an empty wall and add a touch of whimsy to any room. The Wood Art are made in different styles and designs (minimal, artistic, geometric, tropical and photographic) in different formats and with subjects that can be combined with each other: ideal for feeling free to customize your walls as you like.

Elegant and eye-catching, the Wood Art are made of quality, lightweight and durable 0.6 cm MDF thick. Purchasable individually or in triptych these decorations are made entirely in Italy with non-toxic inks.

**EASY TO HANG** - The **Wood Art** comes with easy to fit self adhesive hangers on the back and packed in a smart cardboard box.

**Application** 

2.

3.

**L Size** 48x72x1,6 cm Pack: 52x76x2 cm

**ML Size** 30x42x1,6 cm Pack: 31x43x2 cm