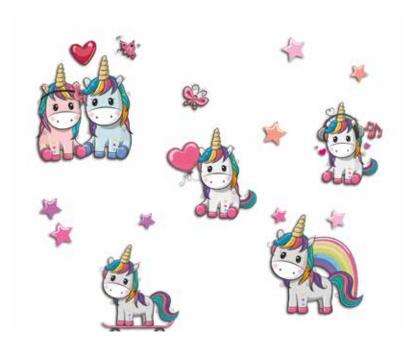

### M size

**2** sheets 31x31 cm Flat pack 31,5x34 cm

<u>Piccolo Principe</u> \* TSL **11104** 

<u>Unicorni</u> \* TSL

11105

\* Till Stocks Last