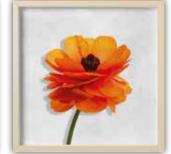

# FRAMEART FSC® Certified

The mark of responsible forestry

Search our FSC® certified products

Paintings in a 30x30 cm format featuring a simple and elegant design. They are offered in a diverse array of subjects, both modern and classic, making them suitable for any decor and easy to coordinate with one another to tastefully enhance the available spaces on any wall.

The frames, which come in black, white or wood and are 3,75 cm thick, are designed to complement various decor styles, ranging from the most traditional to the most contemporary, and can be effortlessly integrated into any environment.

**M Size** 30x30x3,75 Pack: 30x30x4,25 cm **M** size

**1** piece 30x30x3,75 cm Pack 30x30x4,25 cm

Beige Field Flowers 1 22401 FSC\* certified product

Beige Field Flowers 2 22402 FSC\* certified product

Beige Field Flowers 3 22403 FSC\* certified product