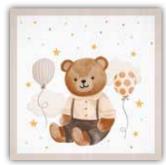

**M Size** 30x30x3,75 cm Pack: 30x30x4,25 cm

**1** piece 30x30x3,75 cm Pack 30x30x4,25 cm

Roar 1
22437
FSC\* certified product

Roar 2
22438
FSC\* certified product

Roar 3
22439
FSC\* certified product

Scandinavian Lion
22440
FSC\* certified product

Scandinavian Elephant

22441
FSC° certified product

Scandinavian Crocodile

22442
FSC\* certified product

This product could be not immediately available for shipping. Please contact us for further details.