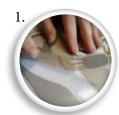

**EASY TO HANG** - The **Wood Art** comes with easy to fit self adhesive hangers on the back and packed in a smart cardboard box.

**Application** 

2.

3.

**L Size** 48x72x1,6 cm Pack: 52x76x2 cm

**ML Size** 30x42x1,6 cm Pack: 31x43x2 cm