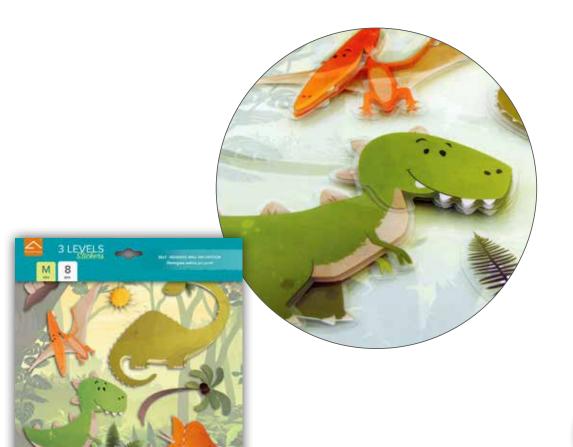

## KIDS-3LEVELS

#### Self-Adhesive

3 Levels decor is one of the most popular decoration of Crearreda for kids' room. The 3 overlapped polypropylene sheets add to the pattern a unique tridimensional effect.

They can be easily applied and removed as a common sticker without leaving any trace of glue.

#### **Application**

**M Size** 31x31 Pack: 31,5x34 cm

**1** sheet 31x30 cm Pack 31,5x34 cm

Happy Fairies 14503

Pink Ladybugs 

sheet 31x30 cm Pack 31,5x34 cm

Lovely Unicorns 14511

**DISPLAY - Wall Quotes** Size: H 149 x D 42 X W 53 cm