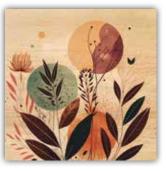

# FRAMEART FSC® Certified

The mark of responsible forestry

Search our FSC® certified products

Paintings in a 30x30 cm format featuring a simple and elegant design. They are offered in a diverse array of subjects, both modern and classic, making them suitable for any decor and easy to coordinate with one another to tastefully enhance the available spaces on any wall.

The frames, which come in black, white or wood and are 3,75 cm thick, are designed to complement various decor styles, ranging from the most traditional to the most contemporary, and can be effortlessly integrated into any environment.

**M Size** 30x30x3,75 Pack: 30x30x4,25 cm **M** size

**1** piece 30x30x3,75 cm Pack 30x30x4,25 cm

Beige Field Flowers 1 22401 FSC\* certified product

Beige Field Flowers 2 22402 FSC\* certified product

Beige Field Flowers 3 22403 FSC\* certified product