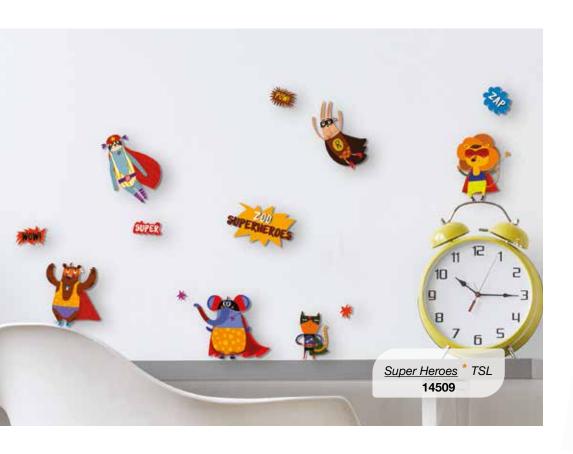

## KIDS-3LEVELS

#### Self-Adhesive

3 Levels decor is one of the most popular decoration of Crearreda for kids' room. The 3 overlapped polypropylene sheets add to the pattern a unique tridimensional effect.

They can be easily applied and removed as a common sticker without leaving any trace of glue.

#### **Application**

**M Size** 31x31 Pack: 31,5x34 cm

**1** sheet 31x30 cm Pack 31,5x34 cm

Happy Fairies 14503

Pink Ladybugs 

sheet 31x30 cm Pack 31,5x34 cm

Lovely Unicorns 14511

**DISPLAY - Wall Quotes** Size: H 149 x D 42 X W 53 cm