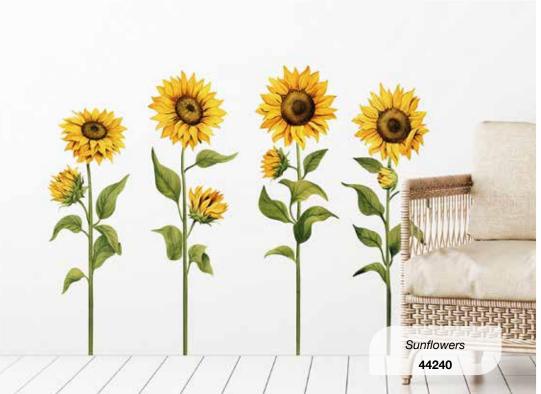

### **WALL STICKERS**

#### Self-Adhesive

Wall Stickers are self-adhesive decorations perfect for any room at home, but also for public spaces such as cafes, restaurants and offices. Easy to apply and remove, our Wall Stickers represent the traditional decoration, an evergreen in the decoration field.

Our assortment is rich and complete: different sizes to decorate a large wall surface or give a small decorative accent in any corner of room or furniture. All our stickers are printed on non-toxic material with high quality removable glue.