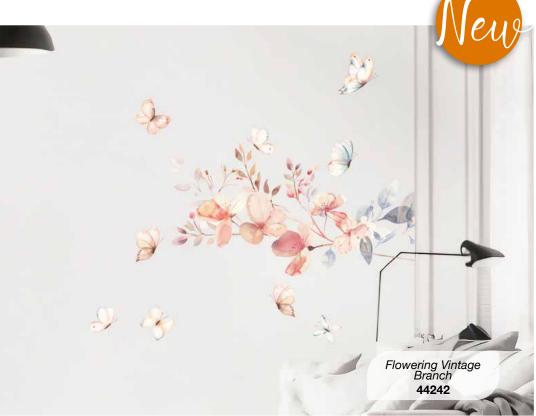

### **WALL STICKERS**

#### Self-Adhesive

Wall Stickers are self-adhesive decorations perfect for any room at home, but also for public spaces such as cafes, restaurants and offices. Easy to apply and remove, our Wall Stickers represent the traditional decoration, an evergreen in the decoration field.

Our assortment is rich and complete: different sizes to decorate a large wall surface or give a small decorative accent in any corner of room or furniture. All our stickers are printed on non-toxic material with high quality removable glue.