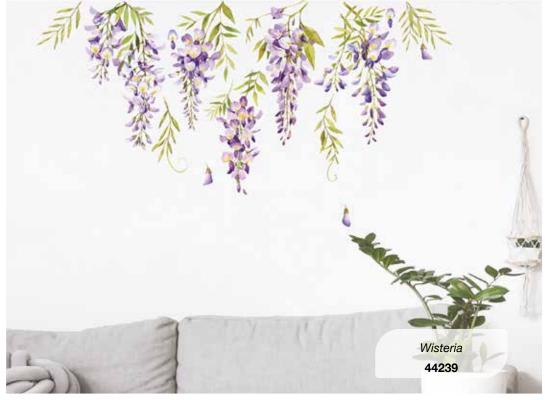

### **WALL STICKERS**

#### Self-Adhesive

Wall Stickers are self-adhesive decorations perfect for any room at home, but also for public spaces such as cafes, restaurants and offices. Easy to apply and remove, our Wall Stickers represent the traditional decoration, an evergreen in the decoration field.

Our assortment is rich and complete: different sizes to decorate a large wall surface or give a small decorative accent in any corner of room or furniture. All our stickers are printed on non-toxic material with high quality removable glue.