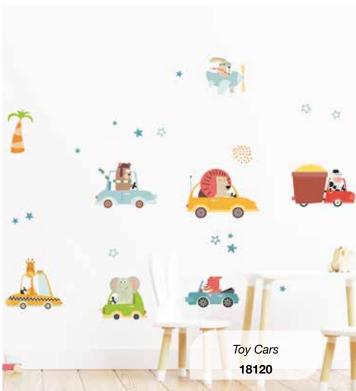

## KIDS-WALL STICKERS

#### Self-Adhesive

Even the most beautiful kid's room needs to be decorated to give a personal warm touch and go along with the child through his growth. Let inspire your child with enchanting adhesive characters and don't forget to light up the entire room at night with our glowing stars: a classic throughout all child generations!

**L Size** 47x67 cm Pack: 47,5x70 cm

M Size 2 sheets 31x31 cm Pack: 31,5x34 cm

S Size 2 sheets 15x31 cm Pack: 15,5x34 cm

M Size - FOAM 31x31 cm Pack: 31,5x34 cm

**S Size - FOAM** 15x31 cm Pack: 15,5x34 cm