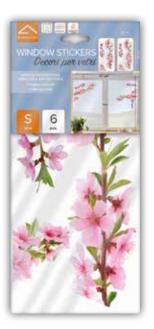

## **WINDOW STICKERS**

#### Static Cling

Our window and glasses decorations are visible on both sides and are washable and light-resistant.

Thanks to the window stickers, it is easy to jazz up windows, mirrors or even fridges or cars. They can also be used to add privacy or to highlight glazed areas for added safety. You will be able to apply the nice Window Decals to give a touch of color to the glass.

You can remove them at any time and reapply them as many times as you want without leaving marks or dirty!

M Size 2 sheets 31x31 cm

Pack: 31,5x34 cm

S Size 2 sheets 15x31 cm

Pack: 15,5x34 cm