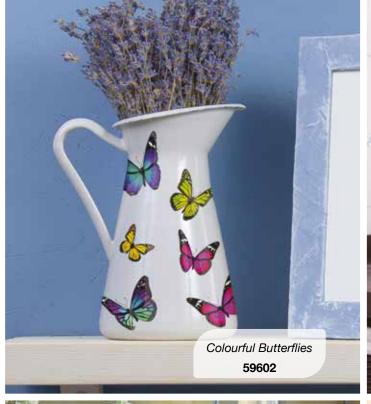

### - **CREATIVE** Embossed Stickers

Creative is a special collection designed to give a personal touch to kitchens and bathrooms. The stickers can be easily applied on tiles and ceramic objects, such as cup, pots and sink, vases, glasses and other accessories.

The Creative stickers are made of a special self-adhesive material, water and moisture resistant, wipeable with a regular detergent cleaner, easy to apply and remove without leaving traces of glue. These peculiar stickers distinguish themselves from ordinary decals due to their three-dimensional shapes, given by a special resin and for their resistance to soap and hot water wash.