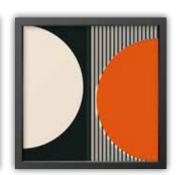

# FRAMEART FSC® Certified

The mark of responsible forestry

Search our FSC® certified products

Paintings in a 30x30 cm format featuring a simple and elegant design. They are offered in a diverse array of subjects, both modern and classic, making them suitable for any decor and easy to coordinate with one another to tastefully enhance the available spaces on any wall.

The frames, which come in black, white or wood and are 3,75 cm thick, are designed to complement various decor styles, ranging from the most traditional to the most contemporary, and can be effortlessly integrated into any environment.

**M Size** 30x30x3,75 Pack: 30x30x4,25 cm **M** size

**1** piece 30x30x3,75 cm Pack 30x30x4,25 cm

Beige Field Flowers 1 22401 FSC\* certified product

Beige Field Flowers 2 22402 FSC\* certified product

Beige Field Flowers 3 22403 FSC\* certified product