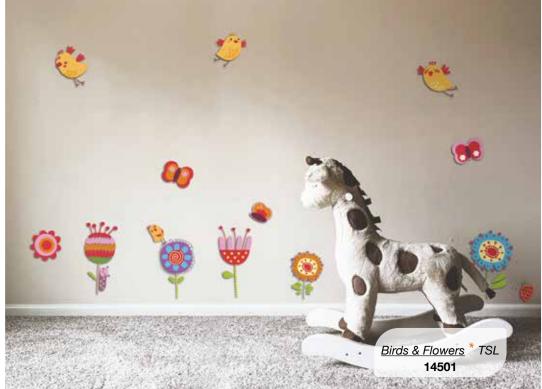

Cloud Unicorn
21236
FSC\* certified product

Pink Rainbow
21237
FSC° certified product

Rainbow Unicorn
21238
FSC\* certified product









Lion Birthday
21239
FSC\* certified product

Bear Birthday
21240
FSC\* certified product

Rabbit Birthday
21241
FSC\* certified product















## KIDS-3LEVELS

#### Self-Adhesive

3 Levels decor is one of the most popular decoration of Crearreda for kids' room. The 3 overlapped polypropylene sheets add to the pattern a unique tridimensional effect.

They can be easily applied and removed as a common sticker without leaving any trace of glue.



#### **Application**





**M Size** 31x31 Pack: 31,5x34 cm

**1** sheet 31x30 cm Pack 31,5x34 cm









Happy Fairies 14503





Pink Ladybugs 

sheet 31x30 cm Pack 31,5x34 cm















Lovely Unicorns 14511







**DISPLAY - Wall Quotes** Size: H 149 x D 42 X W 53 cm







## KIDS-WALL STICKERS

#### Self-Adhesive

Even the most beautiful kid's room needs to be decorated to give a personal warm touch and go along with the child through his growth. Let inspire your child with enchanting adhesive characters and don't forget to light up the entire room at night with our glowing stars: a classic throughout all child generations!







**L Size** 47x67 cm Pack: 47,5x70 cm



M Size 2 sheets 31x31 cm Pack: 31,5x34 cm

S Size 2 sheets 15x31 cm Pack: 15,5x34 cm



M Size - FOAM 31x31 cm Pack: 31,5x34 cm

**S Size - FOAM** 15x31 cm Pack: 15,5x34 cm

**Application** 





### XLFLAT size

**2** sheets 47x67 cm Pack 47,5x70 cm

## **WALL STICKERS**

Self-Adhesive