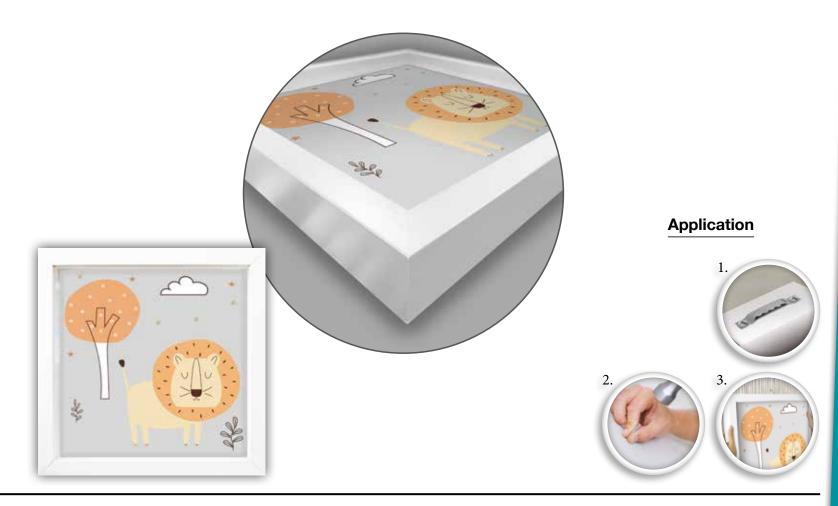

# FRAMEART FSC® Certified

The mark of responsible forestry

Search our FSC® certified products

Paintings in a 30x30 cm format featuring a simple and elegant design. They are offered in a diverse array of subjects, both modern and classic, making them suitable for any decor and easy to coordinate with one another to tastefully enhance the available spaces on any wall.

The frames, which come in black, white or wood and are 3,75 cm thick, are designed to complement various decor styles, ranging from the most traditional to the most contemporary, and can be effortlessly integrated into any environment.

**M Size** 30x30x3,75 Pack: 30x30x4,25 cm **M** size

**1** piece 30x30x3,75 cm Pack 30x30x4,25 cm

Beige Field Flowers 1 22401 FSC\* certified product

Beige Field Flowers 2 22402 FSC\* certified product

Beige Field Flowers 3 22403 FSC\* certified product