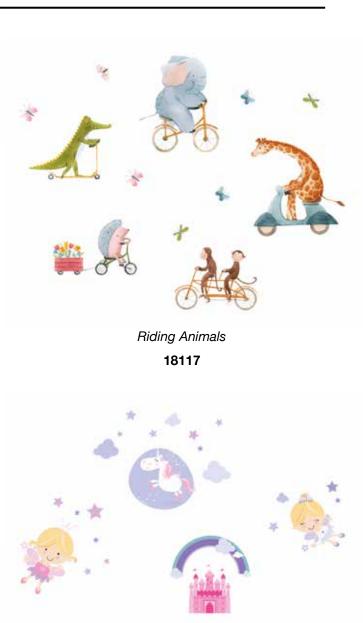

## KIDS-WALL STICKERS

#### Self-Adhesive

Even the most beautiful kid's room needs to be decorated to give a personal warm touch and go along with the child through his growth. Let inspire your child with enchanting adhesive characters and don't forget to light up the entire room at night with our glowing stars: a classic throughout all child generations!

**L Size** 47x67 cm Pack: 47,5x70 cm

M Size 2 sheets 31x31 cm Pack: 31,5x34 cm

S Size 2 sheets 15x31 cm Pack: 15,5x34 cm

M Size - FOAM 31x31 cm Pack: 31,5x34 cm

**S Size - FOAM** 15x31 cm Pack: 15,5x34 cm