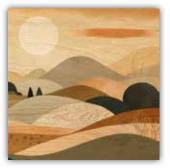

# FRAMEART FSC® Certified

The mark of responsible forestry

Search our FSC® certified products

Paintings in a 30x30 cm format featuring a simple and elegant design. They are offered in a diverse array of subjects, both modern and classic, making them suitable for any decor and easy to coordinate with one another to tastefully enhance the available spaces on any wall.

The frames, which come in black, white or wood and are 3,75 cm thick, are designed to complement various decor styles, ranging from the most traditional to the most contemporary, and can be effortlessly integrated into any environment.