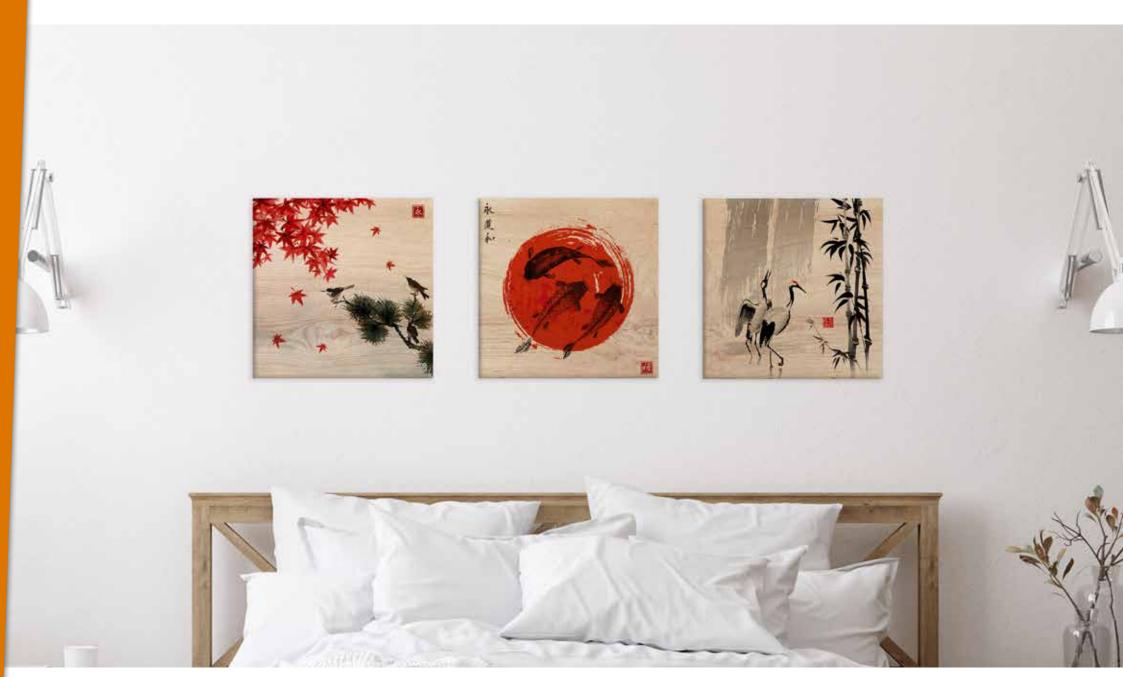

## WOODART MDF Prints

The mark of responsible forestry

Search our FSC® certified products

The Wood Art are a great way to stylishly decorate an empty wall and add a touch of whimsy to any room. The Wood Art are made in different styles and designs (minimal, artistic, geometric, tropical and photographic) in different formats and with subjects that can be combined with each other: ideal for feeling free to customize your walls as you like.

Elegant and eye-catching, the Wood Art are made of quality, lightweight and durable 0.6 cm MDF thick. Purchasable individually or in triptych these decorations are made entirely in Italy with non-toxic inks.

### **WOOD ART** MDF Prints

Foliage Wildflowers 21331

FSC\* certified product

Tulips Wildflowers 21332 FSC\* certified product Leaves Wildflowers 21333 FSC\* certified product

Branch Ink 21334 FSC\* certified product

Carps Ink 21335 FSC® certified product

Herons Ink 21336 FSC\* certified product

Blue Landscape
21343
FSC\* certified product

Taupe Landscape
21344
FSC\* certified product

Red Landscape
21345
FSC\* certified product