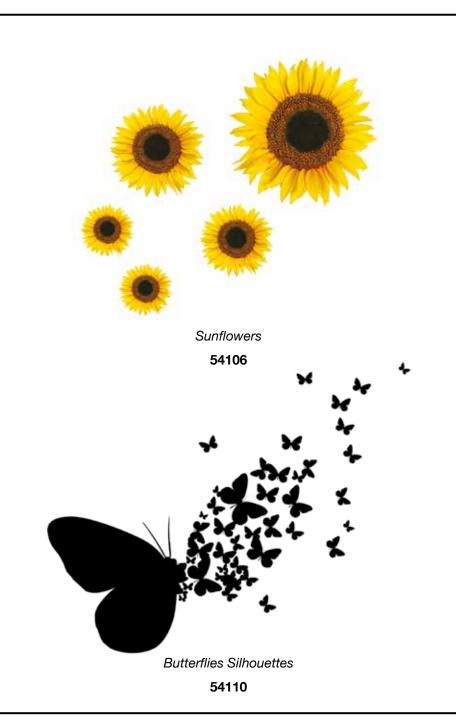

Klimt Three Ages of Woman 22416

FSC\* certified product

Klimt Kiss 22417 FSC\* certified product

Klimt Woman 22418 FSC\* certified product

Van Gogh Sunflowers 22419 FSC\* certified product

Van Gogh Almond Tree 22420 FSC\* certified product