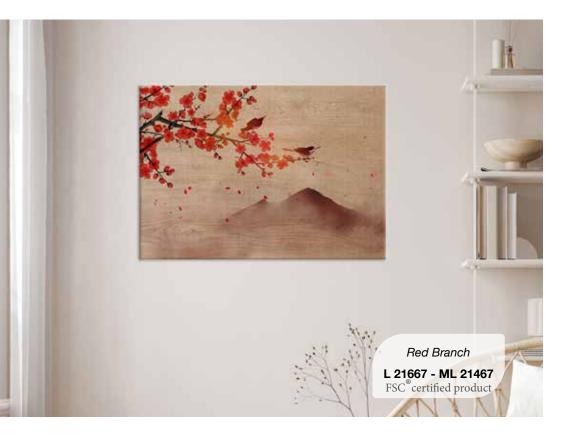

Japanese Carpets
L 21670 - ML 21470
FSC\* certified product

Japanese Tree
L 21669 - ML 21469
FSC\* certified product

Red Sunset
L 21671 - ML 21471
FSC\* certified product

Leaves Black Colour 02
L 21655 - ML 21455
FSC° certified product