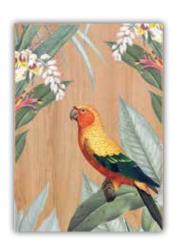

## WOODART MDF Prints

The mark of responsible forestry

Search our FSC® certified products

The Wood Art are a great way to stylishly decorate an empty wall and add a touch of whimsy to any room. The Wood Art are made in different styles and designs (minimal, artistic, geometric, tropical and photographic) in different formats and with subjects that can be combined with each other: ideal for feeling free to customize your walls as you like.

Elegant and eye-catching, the Wood Art are made of quality, lightweight and durable 0.6 cm MDF thick. Purchasable individually or in triptych these decorations are made entirely in Italy with non-toxic inks.