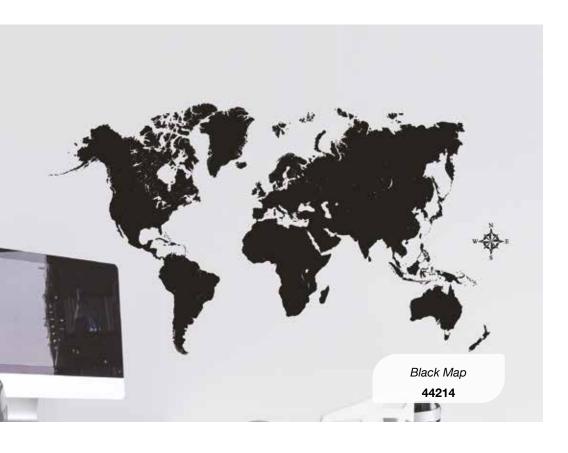

## **WALL STICKERS**

Self-Adhesive

*World Map* **18301** 

sheets 47x67 cm Pack 47,5x70 cm