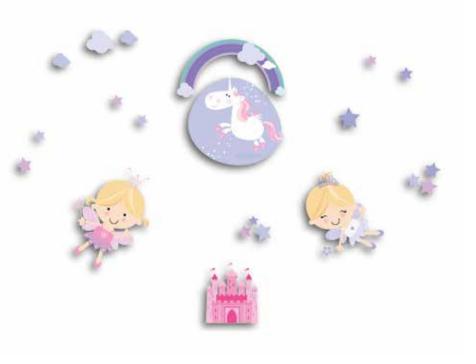

## KIDS-3LEVELS

#### Self-Adhesive

3 Levels decor is one of the most popular decoration of Crearreda for kids' room. The 3 overlapped polypropylene sheets add to the pattern a unique tridimensional effect.

They can be easily applied and removed as a common sticker without leaving any trace of glue.

#### **Application**

**M Size** 31x31 Pack: 31,5x34 cm

**1** sheet 31x30 cm Pack 31,5x34 cm

Happy Fairies 14503

Pink Ladybugs 

sheet 31x30 cm Pack 31,5x34 cm

Lovely Unicorns 14511

**DISPLAY - Wall Quotes** Size: H 149 x D 42 X W 53 cm