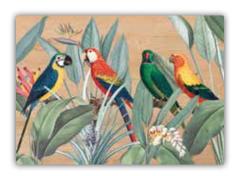

**M Size** 29x29x1,6 cm Pack: 30x30x2 cm

**L** size

**ML** size

**1** piece 48x72x1,6 cm Pack 52x76x2 cm **1** piece 30x42x1,6 cm Pack 31x43x2 cm

Parrots in the Jungle
L 21668 - ML 21468
FSC\* certified product