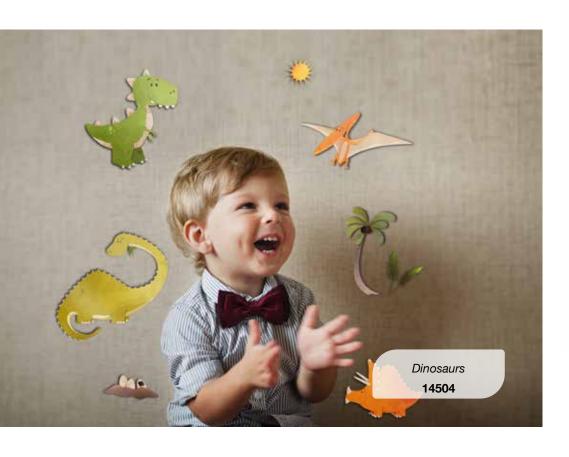

## KIDS-3LEVELS

#### Self-Adhesive

3 Levels decor is one of the most popular decoration of Crearreda for kids' room. The 3 overlapped polypropylene sheets add to the pattern a unique tridimensional effect.

They can be easily applied and removed as a common sticker without leaving any trace of glue.

#### **Application**

**M Size** 31x31 Pack: 31,5x34 cm

**1** sheet 31x30 cm Pack 31,5x34 cm

Happy Fairies 14503

Pink Ladybugs 

sheet 31x30 cm Pack 31,5x34 cm

Lovely Unicorns 14511

**DISPLAY - Wall Quotes** Size: H 149 x D 42 X W 53 cm