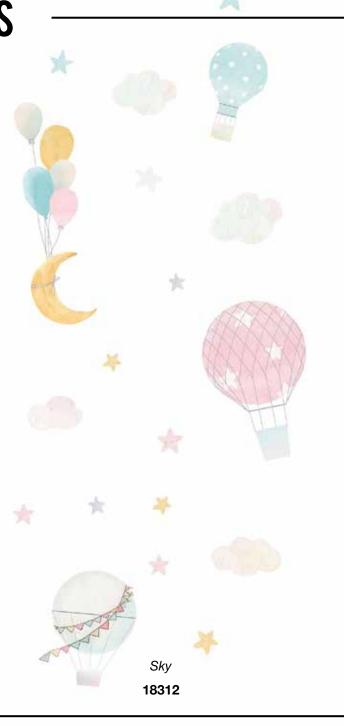

## KIDS-WALL STICKERS

#### Self-Adhesive

Even the most beautiful kid's room needs to be decorated to give a personal warm touch and go along with the child through his growth. Let inspire your child with enchanting adhesive characters and don't forget to light up the entire room at night with our glowing stars: a classic throughout all child generations!

**L Size** 47x67 cm Pack: 47,5x70 cm

M Size 2 sheets 31x31 cm Pack: 31,5x34 cm

S Size 2 sheets 15x31 cm Pack: 15,5x34 cm

M Size - FOAM 31x31 cm Pack: 31,5x34 cm

**S Size - FOAM** 15x31 cm Pack: 15,5x34 cm