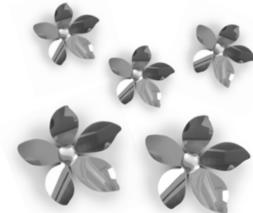

### 3D Wall Spring Decors

Pack: 12x32x5,5 cm

SPRINGDECORS

8/10/12 pieces
various measures
Pack 12x32x5,5 cm

SPRINGDECORS

3D Accents

White Butterflies
24001

Tot. Pcs. 12

Black Butterflies
24002
Tot. Pcs. 12

White Metal Butterflies

24006

Tot. Pcs. **12** 

Tot. Pcs. **12** 

Silver Flower

24017

Tot. Pcs. 8