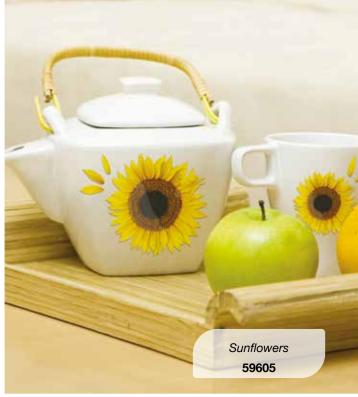

### - **CREATIVE** Embossed Stickers

Creative is a special collection designed to give a personal touch to kitchens and bathrooms. The stickers can be easily applied on tiles and ceramic objects, such as cup, pots and sink, vases, glasses and other accessories.

The Creative stickers are made of a special self-adhesive material, water and moisture resistant, wipeable with a regular detergent cleaner, easy to apply and remove without leaving traces of glue. These peculiar stickers distinguish themselves from ordinary decals due to their three-dimensional shapes, given by a special resin and for their resistance to soap and hot water wash.