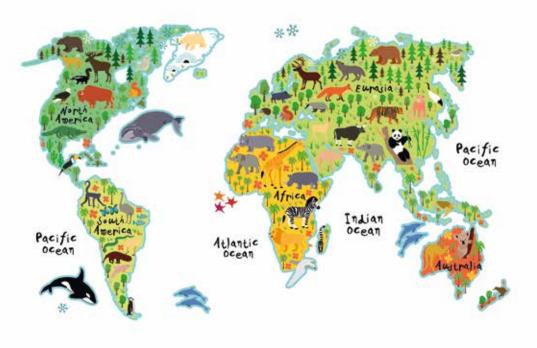

## **WALL STICKERS**

Self-Adhesive

*World Map* **18301** 

sheets 47x67 cm Pack 47,5x70 cm