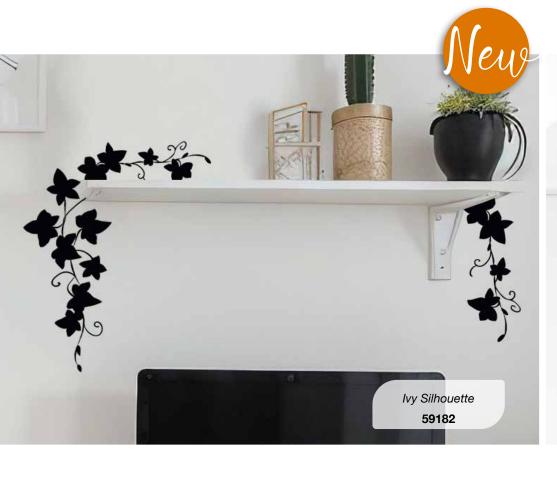

### **WALL STICKERS**

#### Self-Adhesive

Wall Stickers are self-adhesive decorations perfect for any room at home, but also for public spaces such as cafes, restaurants and offices. Easy to apply and remove, our Wall Stickers represent the traditional decoration, an evergreen in the decoration field.

Our assortment is rich and complete: different sizes to decorate a large wall surface or give a small decorative accent in any corner of room or furniture. All our stickers are printed on non-toxic material with high quality removable glue.

M Size 2 sheets 31x31 cm Pack: 31,5x34 cm

SSize 2 sheets 15x31 cm Pack: 15,5x34 cm

XS Size 15x26 cm Pack: 15,5x34 cm