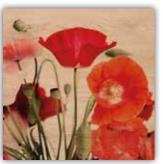

# FRAMEART FSC® Certified

The mark of responsible forestry

Search our FSC® certified products

Paintings in a 30x30 cm format featuring a simple and elegant design. They are offered in a diverse array of subjects, both modern and classic, making them suitable for any decor and easy to coordinate with one another to tastefully enhance the available spaces on any wall.

**M Size** 30x30x3,75 Pack: 30x30x4,25 cm **M** size

**1** piece 30x30x3,75 cm Pack 30x30x4,25 cm

Beige Field Flowers 1 22401 FSC\* certified product

Beige Field Flowers 2 22402 FSC\* certified product

Beige Field Flowers 3 22403 FSC\* certified product