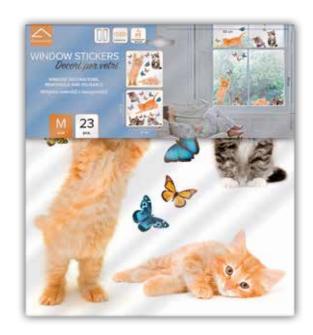

## **WINDOW STICKERS**

#### Static Cling

Our window and glasses decorations are visible on both sides and are washable and light-resistant.

Thanks to the window stickers, it is easy to jazz up windows, mirrors or even fridges or cars. They can also be used to add privacy or to highlight glazed areas for added safety. You will be able to apply the nice Window Decals to give a touch of color to the glass.

You can remove them at any time and reapply them as many times as you want without leaving marks or dirty!

M Size 2 sheets 31x31 cm

Pack: 31,5x34 cm

S Size 2 sheets 15x31 cm

Pack: 15,5x34 cm