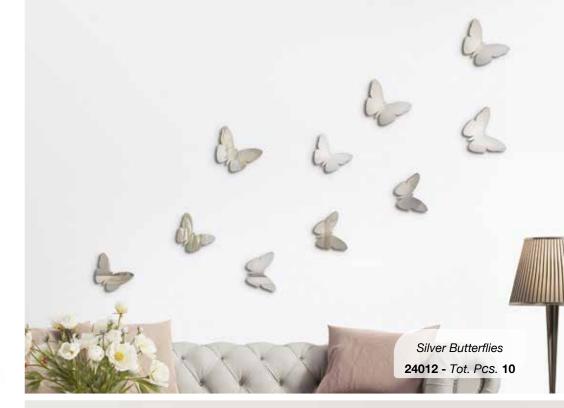

### 3D Wall Spring Decors

Pack: 12x32x5,5 cm

SPRINGDECORS

8/10/12 pieces
various measures
Pack 12x32x5,5 cm

SPRINGDECORS

3D Accents

White Butterflies
24001

Tot. Pcs. 12

Black Butterflies
24002
Tot. Pcs. 12

White Metal Butterflies

24006

Tot. Pcs. **12** 

Tot. Pcs. **12** 

Silver Flower

24017

Tot. Pcs. 8