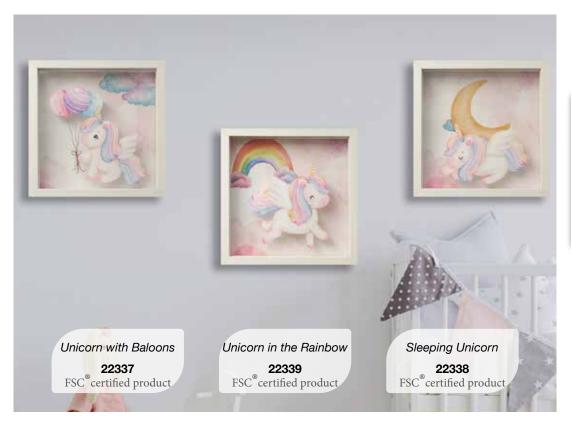

Driving Bear
21221
FSC\* certified product

Smiling Friends Sailing
21222
FSC\* certified product

Flying Rabbit
21223
FSC\* certified product

**1** piece 29x29x1,6 cm Pack 30x30x2 cm

Cloud Unicorn
21236
FSC\* certified product

Pink Rainbow
21237
FSC° certified product

Rainbow Unicorn
21238
FSC\* certified product

Lion Birthday
21239
FSC\* certified product

Bear Birthday
21240
FSC\* certified product

Rabbit Birthday
21241
FSC\* certified product