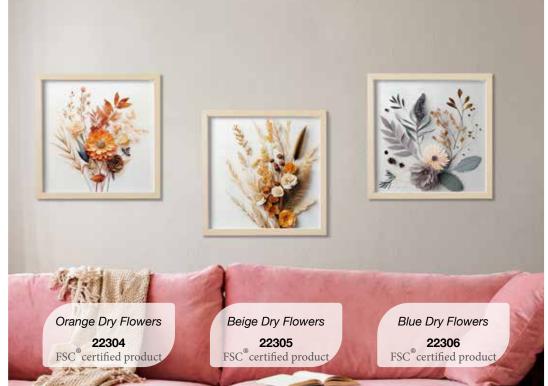

**M Size** 30x30x3,75 Pack: 30x30x4,25 cm **M** size

**1** piece 30x30x3,75 cm Pack 30x30x4,25 cm

Beige Field Flowers 1 22401 FSC\* certified product

Beige Field Flowers 2 22402 FSC\* certified product

Beige Field Flowers 3 22403 FSC\* certified product