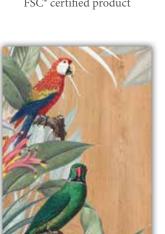

## WOODART MDF Prints

The mark of responsible forestry

Search our FSC® certified products

The Wood Art are a great way to stylishly decorate an empty wall and add a touch of whimsy to any room. The Wood Art are made in different styles and designs (minimal, artistic, geometric, tropical and photographic) in different formats and with subjects that can be combined with each other: ideal for feeling free to customize your walls as you like.

Elegant and eye-catching, the Wood Art are made of quality, lightweight and durable 0.6 cm MDF thick. Purchasable individually or in triptych these decorations are made entirely in Italy with non-toxic inks.

Red & Green Parrots

L 21658 - ML 21458

FSC\* certified product

Leaves Black Colour 03
L 21656 - ML 21456
FSC\* certified product

Multicolour Parrots
L 21659 - ML 21459
FSC\* certified product

size

**ML** size