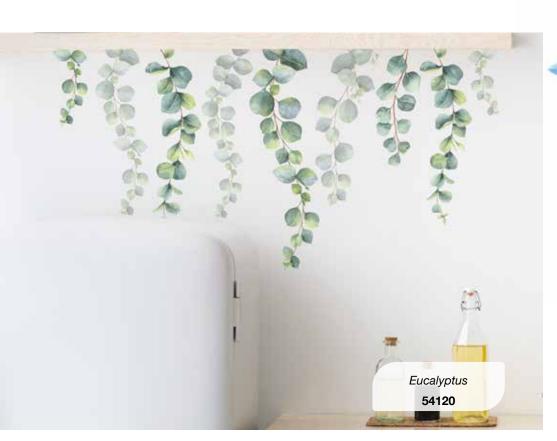

ield.

Our assortment is rich and complete: different sizes to decorate a large wall surface or give a small decorative accent in any corner of room or furniture. All our stickers are printed on non-toxic material with high quality removable glue.











M Size 2 sheets 31x31 cm Pack: 31,5x34 cm

SSize 2 sheets 15x31 cm Pack: 15,5x34 cm

XS Size 15x26 cm Pack: 15,5x34 cm

#### **Application**





Roll Decor Size 30x198 cm

Pack: 12,5x32x2 cm

### **ROLL DECOR** size

**1** sheet 30x198 cm Pack 12,5x32x2 cm

















#### LFLAT size

**1** sheet 47x67 cm Pack 47,5x70 cm











### LFLAT size

**1** sheet 47x67 cm Pack 47,5x70 cm



Self-Adhesive















#### M size

**2** sheets 31x31 cm Pack 31,5x34 cm











#### M size

**2** sheets 31x31 cm Pack 31,5x34 cm







Watercolour Cactus

54114







 $S_{\text{size}}$ 

**2** sheets 15x31 cm Pack 15,5x34 cm











Cat & Fish **59159** 



Music

59160

S size

**2** sheets 15x31 cm Pack 15,5x34 cm













**1** sheet 15x26 cm Pack 15,5x34 cm























**DISPLAY - Wall Quotes** Size: H 149 x D 42 X W 53 cm







**Technical characteristics** 

### **WALL QUOTES**

#### Self-Adhesive

Add an accent to your walls and give a personal touch to your home. Pick your wall sticker message from our great range of quotes. Whether you want something funny, sweet, motivating, relaxing or energizing, we have the right quotes for you. Easy to apply and to remove, just peel and stick!









XL Size 2 sheets 47x67 cm Pack: 47,5x70 cm **L Size** 47x67 cm Pack: 47,5x70 cm

Pack: 31,5x34 cm