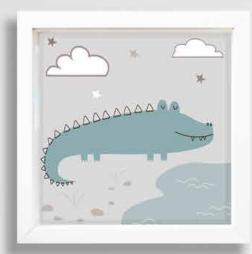

## KIDS-FRAMEART

### FSC® Certified

The mark of responsible forestry

Search our FSC® certified products

Paintings in a 30x30 cm format featuring a simple and elegant design. They are offered in a diverse array of subjects, both modern and classic, making them suitable for any decor and easy to coordinate with one another to tastefully enhance the available spaces on any wall.

The frames, which come in black, white or wood and are 3,75 cm thick, are designed to complement various decor styles, ranging from the most traditional to the most contemporary, and can be effortlessly integrated into any environment.

**M Size** 30x30x3,75 cm Pack: 30x30x4,25 cm

**1** piece 30x30x3,75 cm Pack 30x30x4,25 cm

Roar 1
22437
FSC\* certified product

Roar 2
22438
FSC\* certified product

Roar 3
22439
FSC\* certified product

Scandinavian Lion
22440
FSC\* certified product

Scandinavian Elephant

22441
FSC° certified product

Scandinavian Crocodile

22442
FSC\* certified product

This product could be not immediately available for shipping. Please contact us for further details.