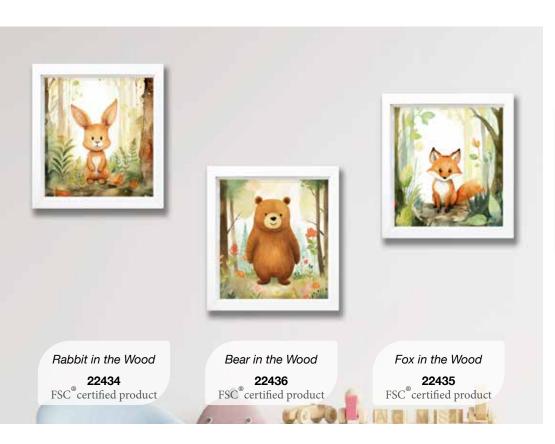

# FRAMEART FSC® Certified

The mark of responsible forestry

Search our FSC® certified products

Paintings in a 30x30 cm format featuring a simple and elegant design. They are offered in a diverse array of subjects, both modern and classic, making them suitable for any decor and easy to coordinate with one another to tastefully enhance the available spaces on any wall.

The frames, which come in black, white or wood and are 3,75 cm thick, are designed to complement various decor styles, ranging from the most traditional to the most contemporary, and can be effortlessly integrated into any environment.

**M Size** 30x30x3,75 Pack: 30x30x4,25 cm **M** size

**1** piece 30x30x3,75 cm Pack 30x30x4,25 cm

Beige Field Flowers 1 22401 FSC\* certified product

Beige Field Flowers 2 22402 FSC\* certified product

Beige Field Flowers 3 22403 FSC\* certified product