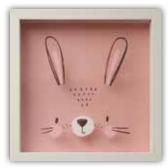

## KIDS-FRAMEART

### FSC® Certified

The mark of responsible forestry

Search our FSC® certified products

Paintings in a 30x30 cm format featuring a simple and elegant design. They are offered in a diverse array of subjects, both modern and classic, making them suitable for any decor and easy to coordinate with one another to tastefully enhance the available spaces on any wall.

The frames, which come in black, white or wood and are 3,75 cm thick, are designed to complement various decor styles, ranging from the most traditional to the most contemporary, and can be effortlessly integrated into any environment.

**M Size** 30x30x3,75 cm Pack: 30x30x4,25 cm

**1** piece 30x30x3,75 cm Pack 30x30x4,25 cm

Roar 1
22437
FSC\* certified product

Roar 2
22438
FSC\* certified product

Roar 3
22439
FSC\* certified product

Scandinavian Lion
22440
FSC\* certified product