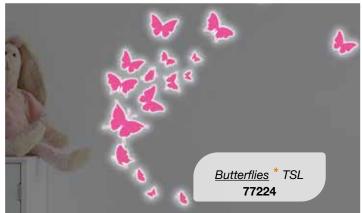

# WALL STICKERS Self-Adhesive

M size - GLOW

**2** sheets 31x31 cm Pack 31,5x34 cm

### **S** size - **GLOW**

**2** sheets 15x31 cm Pack 15,5x34 cm

**1** sheet 31x31 cm Pack 31,5x34 cm

 $S_{size}$  – GLOW FOAM

**1** sheet 15x31 cm Pack 15,5x34 cm

\*

Glow Star **59506** 