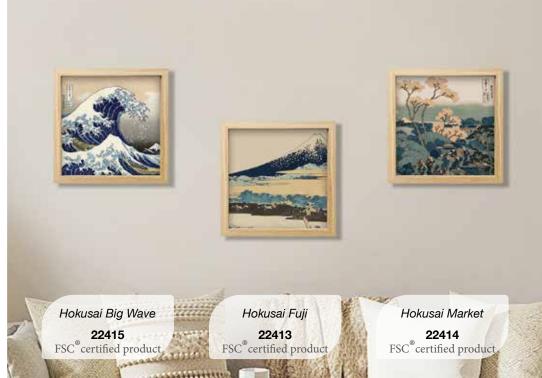

# FRAMEART FSC® Certified

The mark of responsible forestry

Search our FSC® certified products

Paintings in a 30x30 cm format featuring a simple and elegant design. They are offered in a diverse array of subjects, both modern and classic, making them suitable for any decor and easy to coordinate with one another to tastefully enhance the available spaces on any wall.

The frames, which come in black, white or wood and are 3,75 cm thick, are designed to complement various decor styles, ranging from the most traditional to the most contemporary, and can be effortlessly integrated into any environment.

**M Size** 30x30x3,75 Pack: 30x30x4,25 cm **M** size

**1** piece 30x30x3,75 cm Pack 30x30x4,25 cm

Beige Field Flowers 1 22401 FSC\* certified product

Beige Field Flowers 2 22402 FSC\* certified product

Beige Field Flowers 3 22403 FSC\* certified product

22404

FSC\* certified product

Japanese Ink Art Bamboo

Japanese Ink Art Ship 22405 FSC\* certified product

Japanese Ink Art Birds 22406 FSC\* certified product

**1** piece 30x30x3,75 cm Pack 30x30x4,25 cm

Map Paris