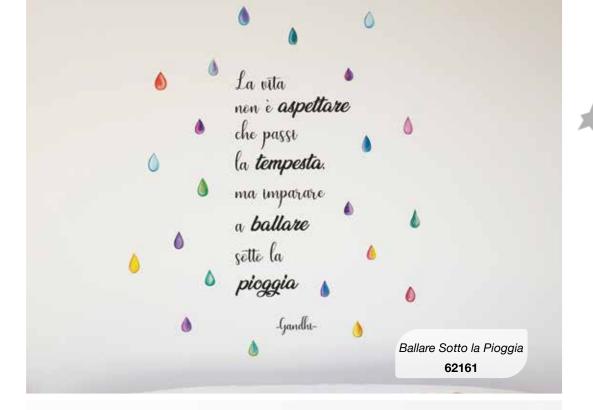

### **WALL QUOTES**

#### Self-Adhesive

Add an accent to your walls and give a personal touch to your home. Pick your wall sticker message from our great range of quotes. Whether you want something funny, sweet, motivating, relaxing or energizing, we have the right quotes for you. Easy to apply and to remove, just peel and stick!

XL Size 2 sheets 47x67 cm Pack: 47,5x70 cm **L Size** 47x67 cm Pack: 47,5x70 cm

Pack: 31,5x34 cm

M Size 2 sheets 31x31 cm

S Size 2 sheets 15x31 cm

Pack: 15,5x34 cm