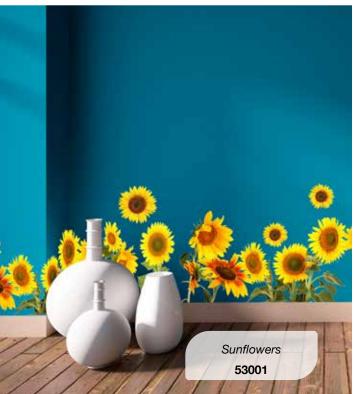

### **WALL STICKERS**

#### Self-Adhesive

Wall Stickers are self-adhesive decorations perfect for any room at home, but also for public spaces such as cafes, restaurants and offices. Easy to apply and remove, our Wall Stickers represent the traditional decoration, an evergreen in the decoration field.

Our assortment is rich and complete: different sizes to decorate a large wall surface or give a small decorative accent in any corner of room or furniture. All our stickers are printed on non-toxic material with high quality removable glue.