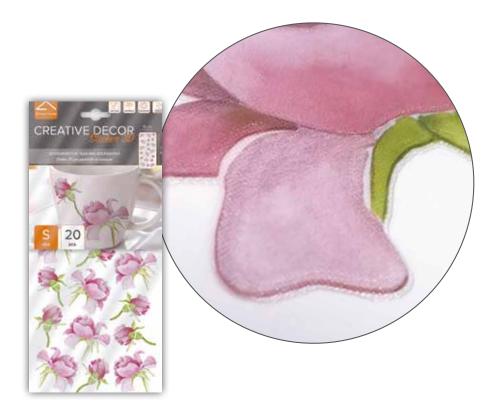

### - **CREATIVE** Embossed Stickers

Creative is a special collection designed to give a personal touch to kitchens and bathrooms. The stickers can be easily applied on tiles and ceramic objects, such as cup, pots and sink, vases, glasses and other accessories.

The Creative stickers are made of a special self-adhesive material, water and moisture resistant, wipeable with a regular detergent cleaner, easy to apply and remove without leaving traces of glue. These peculiar stickers distinguish themselves from ordinary decals due to their three-dimensional shapes, given by a special resin and for their resistance to soap and hot water wash.