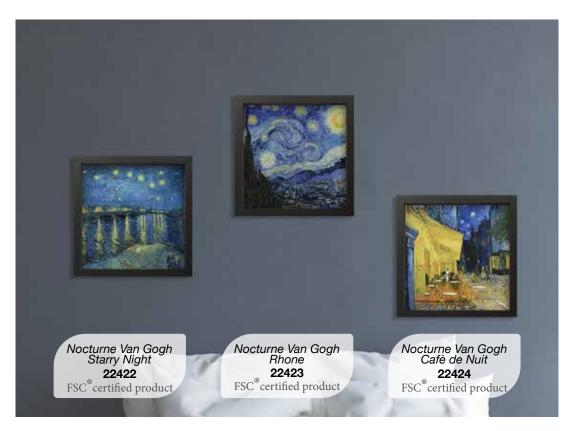

# FRAMEART FSC® Certified

The mark of responsible forestry

Search our FSC® certified products

Paintings in a 30x30 cm format featuring a simple and elegant design. They are offered in a diverse array of subjects, both modern and classic, making them suitable for any decor and easy to coordinate with one another to tastefully enhance the available spaces on any wall.

The frames, which come in black, white or wood and are 3,75 cm thick, are designed to complement various decor styles, ranging from the most traditional to the most contemporary, and can be effortlessly integrated into any environment.

**M Size** 30x30x3,75 Pack: 30x30x4,25 cm **M** size

**1** piece 30x30x3,75 cm Pack 30x30x4,25 cm

Beige Field Flowers 1 22401 FSC\* certified product

Beige Field Flowers 2 22402 FSC\* certified product

Beige Field Flowers 3 22403 FSC\* certified product