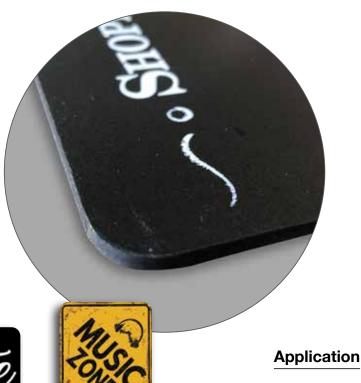

### **Decorative Plates**

3 mm thick plates made of 'forex' (extruded plastic). Easy to apply with biadhesive (included in the package) or the special lanyard for the larger plates.

A wide rich assortment of styles to personalize in a funny easy way home or an effective communication for a public place (bar, restaurant, shop..)

#### **Decorative Plates**

Shark Zone 63553

Ufo Activity Area
63554

Beware of Dinosaur 63555

Coffee Possible

Chalkboard - 63511

Menu
Chalkboard - 63518

Regole Famiglia 63516