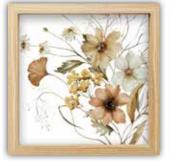

# FRAMEART FSC® Certified

The mark of responsible forestry

Search our FSC® certified products

Paintings in a 30x30 cm format featuring a simple and elegant design. They are offered in a diverse array of subjects, both modern and classic, making them suitable for any decor and easy to coordinate with one another to tastefully enhance the available spaces on any wall.

The frames, which come in black, white or wood and are 3,75 cm thick, are designed to complement various decor styles, ranging from the most traditional to the most contemporary, and can be effortlessly integrated into any environment.

**M Size** 30x30x3,75 Pack: 30x30x4,25 cm **M** size

**1** piece 30x30x3,75 cm Pack 30x30x4,25 cm

Beige Field Flowers 1 22401 FSC\* certified product

Beige Field Flowers 2 22402 FSC\* certified product

Beige Field Flowers 3 22403 FSC\* certified product