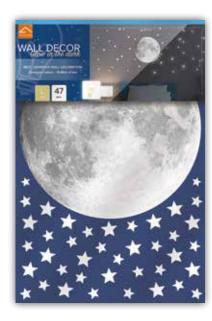

# WALL STICKERS Self-Adhesive

M size - GLOW

**2** sheets 31x31 cm Pack 31,5x34 cm

### **S** size - **GLOW**

**2** sheets 15x31 cm Pack 15,5x34 cm

**1** sheet 31x31 cm Pack 31,5x34 cm

 $S_{size}$  – GLOW FOAM

**1** sheet 15x31 cm Pack 15,5x34 cm

\*

Glow Star **59506** 