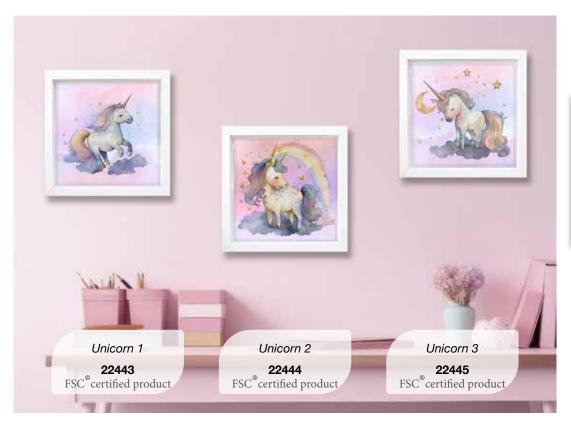

# FRAMEART FSC® Certified

The mark of responsible forestry

Search our FSC® certified products

Paintings in a 30x30 cm format featuring a simple and elegant design. They are offered in a diverse array of subjects, both modern and classic, making them suitable for any decor and easy to coordinate with one another to tastefully enhance the available spaces on any wall.

**M Size** 30x30x3,75 Pack: 30x30x4,25 cm **M** size

**1** piece 30x30x3,75 cm Pack 30x30x4,25 cm

Beige Field Flowers 1 22401 FSC\* certified product

Beige Field Flowers 2 22402 FSC\* certified product

Beige Field Flowers 3 22403 FSC\* certified product