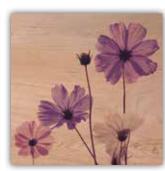

# FRAMEART FSC® Certified

The mark of responsible forestry

Search our FSC® certified products

Paintings in a 30x30 cm format featuring a simple and elegant design. They are offered in a diverse array of subjects, both modern and classic, making them suitable for any decor and easy to coordinate with one another to tastefully enhance the available spaces on any wall.

**M Size** 30x30x3,75 Pack: 30x30x4,25 cm **M** size

**1** piece 30x30x3,75 cm Pack 30x30x4,25 cm

Beige Field Flowers 1 22401 FSC\* certified product

Beige Field Flowers 2 22402 FSC\* certified product

Beige Field Flowers 3 22403 FSC\* certified product