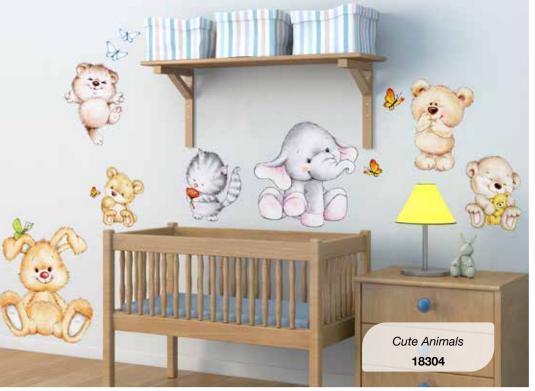

## KIDS-WALL STICKERS

#### Self-Adhesive

Even the most beautiful kid's room needs to be decorated to give a personal warm touch and go along with the child through his growth. Let inspire your child with enchanting adhesive characters and don't forget to light up the entire room at night with our glowing stars: a classic throughout all child generations!

**L Size** 47x67 cm Pack: 47,5x70 cm

M Size 2 sheets 31x31 cm Pack: 31,5x34 cm

S Size 2 sheets 15x31 cm Pack: 15,5x34 cm

M Size - FOAM 31x31 cm Pack: 31,5x34 cm

**S Size - FOAM** 15x31 cm Pack: 15,5x34 cm