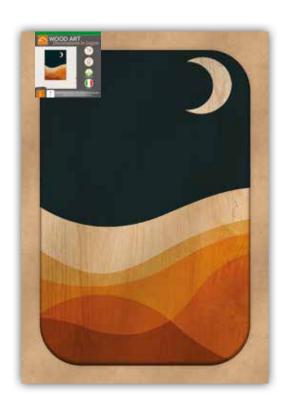

## WOODART MDF Prints

The mark of responsible forestry

Search our FSC® certified products

The Wood Art are a great way to stylishly decorate an empty wall and add a touch of whimsy to any room. The Wood Art are made in different styles and designs (minimal, artistic, geometric, tropical and photographic) in different formats and with subjects that can be combined with each other: ideal for feeling free to customize your walls as you like.

Elegant and eye-catching, the Wood Art are made of quality, lightweight and durable 0.6 cm MDF thick. Purchasable individually or in triptych these decorations are made entirely in Italy with non-toxic inks.

Desert Night L 21664 - ML 21464 FSC° certified product

Architecture Abstract L 21662 - ML 21462 FSC\* certified product

Desert Sunset L 21665 - ML 21465 FSC\* certified product

1 piece 29x29x1,6 cm Pack 30x30x2 cm