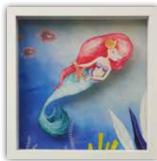

# 3D ART Plexi

A new and original method to decorate the walls of your home or office. 3D Art combines a modern and refined design with a singular 3D effect due to the printing of the subjects two distinct levels. The print on plexiglass interacts with the background printed on paper, creating depth and giving the observer a sensation of movement, different from every point in which look at the picture.

# KIDS-3D ART Plexi

A new and original method to decorate the walls of your home or office. 3D Art combines a modern and refined design with a singular 3D effect due to the printing of the subjects two distinct levels. The print on plexiglass interacts with the background printed on paper, creating depth and giving the observer a sensation of movement, different from every point in which look at the picture.

# 3D ART Plexi

Orange Lion
22328
FSC\* certified product

Pink Rabbit
22329
FSC° certified product

Brown Bear
22330
FSC\* certified product

Marmaid Blue
22331
FSC\* certified product

Marmaid Green
22332
FSC\* certified product

Marmaid Violet
22333
FSC\* certified product