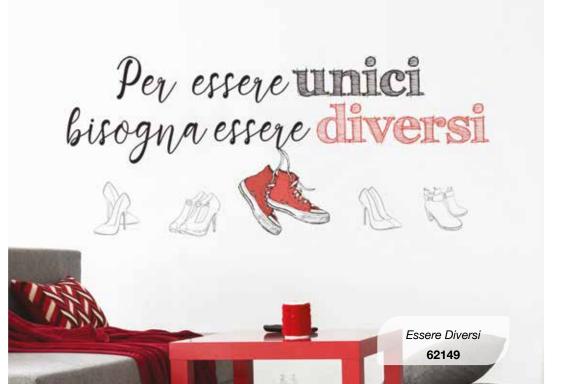

### **WALL QUOTES**

#### Self-Adhesive

Add an accent to your walls and give a personal touch to your home. Pick your wall sticker message from our great range of quotes. Whether you want something funny, sweet, motivating, relaxing or energizing, we have the right quotes for you. Easy to apply and to remove, just peel and stick!

XL Size 2 sheets 47x67 cm Pack: 47,5x70 cm **L Size** 47x67 cm Pack: 47,5x70 cm

Pack: 31,5x34 cm

M Size 2 sheets 31x31 cm

S Size 2 sheets 15x31 cm

Pack: 15,5x34 cm