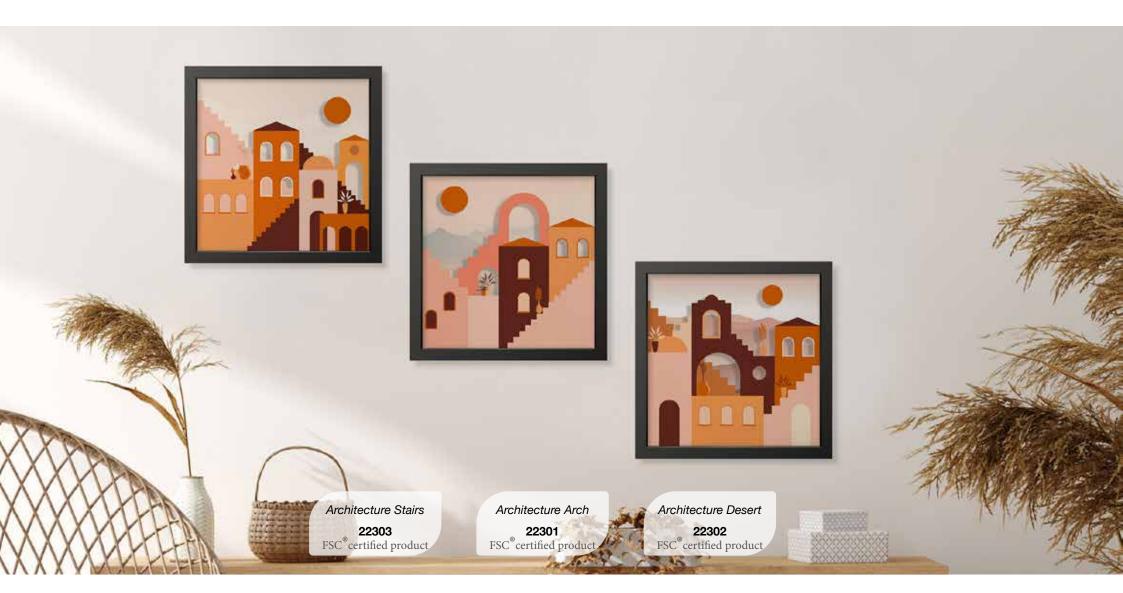

# FRAMEART FSC® Certified

The mark of responsible forestry

Search our FSC® certified products

Paintings in a 30x30 cm format featuring a simple and elegant design. They are offered in a diverse array of subjects, both modern and classic, making them suitable for any decor and easy to coordinate with one another to tastefully enhance the available spaces on any wall.

The frames, which come in black, white or wood and are 3,75 cm thick, are designed to complement various decor styles, ranging from the most traditional to the most contemporary, and can be effortlessly integrated into any environment.

**M Size** 30x30x3,75 Pack: 30x30x4,25 cm **M** size

**1** piece 30x30x3,75 cm Pack 30x30x4,25 cm

Beige Field Flowers 1 22401 FSC\* certified product

Beige Field Flowers 2 22402 FSC\* certified product

Beige Field Flowers 3 22403 FSC\* certified product

**1** piece 48x72x1,6 cm Pack 52x76x2 cm **1** piece 30x42x1,6 cm Pack 31x43x2 cm

Japanese Flowers
L 21653 - ML 21453
FSC\* certified product

Architecture Stairs L 21661 - ML 21461 FSC° certified product

Desert Night L 21664 - ML 21464 FSC° certified product

Architecture Abstract L 21662 - ML 21462 FSC\* certified product

Desert Sunset L 21665 - ML 21465 FSC\* certified product

1 piece 29x29x1,6 cm Pack 30x30x2 cm