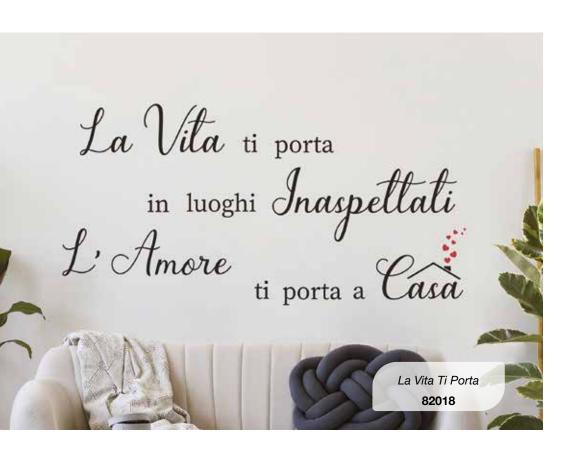

### **WALL QUOTES**

#### Self-Adhesive

Add an accent to your walls and give a personal touch to your home. Pick your wall sticker message from our great range of quotes. Whether you want something funny, sweet, motivating, relaxing or energizing, we have the right quotes for you. Easy to apply and to remove, just peel and stick!

XL Size 2 sheets 47x67 cm Pack: 47,5x70 cm **L Size** 47x67 cm Pack: 47,5x70 cm

Pack: 31,5x34 cm

M Size 2 sheets 31x31 cm

S Size 2 sheets 15x31 cm

Pack: 15,5x34 cm