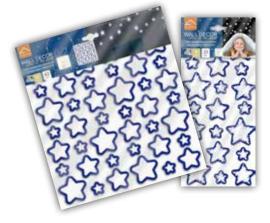

## KIDS-WALL STICKERS

#### Self-Adhesive

Even the most beautiful kid's room needs to be decorated to give a personal warm touch and go along with the child through his growth. Let inspire your child with enchanting adhesive characters and don't forget to light up the entire room at night with our glowing stars: a classic throughout all child generations!

**L Size** 47x67 cm Pack: 47,5x70 cm

M Size 2 sheets 31x31 cm Pack: 31,5x34 cm

S Size 2 sheets 15x31 cm Pack: 15,5x34 cm

M Size - FOAM 31x31 cm Pack: 31,5x34 cm

**S Size - FOAM** 15x31 cm Pack: 15,5x34 cm