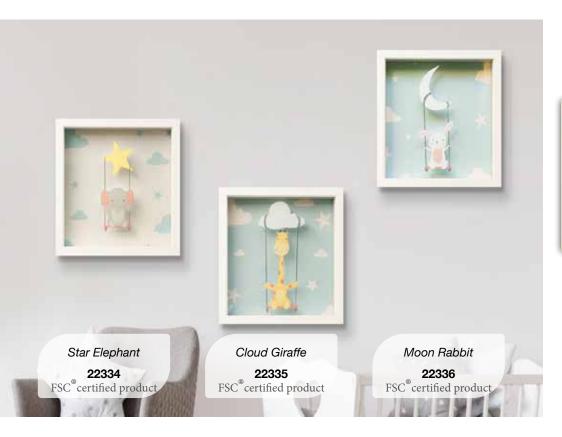

# FRAMEART FSC® Certified

The mark of responsible forestry

Search our FSC® certified products

Paintings in a 30x30 cm format featuring a simple and elegant design. They are offered in a diverse array of subjects, both modern and classic, making them suitable for any decor and easy to coordinate with one another to tastefully enhance the available spaces on any wall.

The frames, which come in black, white or wood and are 3,75 cm thick, are designed to complement various decor styles, ranging from the most traditional to the most contemporary, and can be effortlessly integrated into any environment.

**M Size** 30x30x3,75 Pack: 30x30x4,25 cm **M** size

**1** piece 30x30x3,75 cm Pack 30x30x4,25 cm

Beige Field Flowers 1 22401 FSC\* certified product

Beige Field Flowers 2 22402 FSC\* certified product

Beige Field Flowers 3 22403 FSC\* certified product