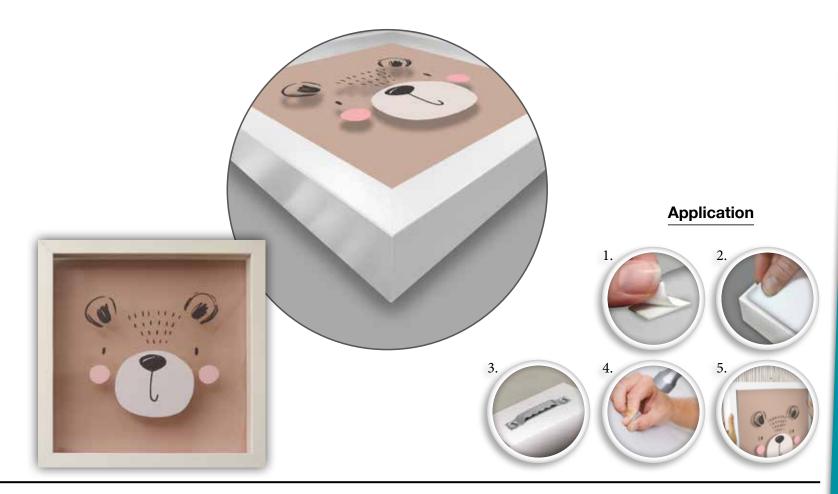

## WOODART MDF Prints

The mark of responsible forestry

Search our FSC® certified products

The Wood Art are a great way to stylishly decorate an empty wall and add a touch of whimsy to any room. The Wood Art are made in different styles and designs (minimal, artistic, geometric, tropical and photographic) in different formats and with subjects that can be combined with each other: ideal for feeling free to customize your walls as you like.

Elegant and eye-catching, the Wood Art are made of quality, lightweight and durable 0.6 cm MDF thick. Purchasable individually or in triptych these decorations are made entirely in Italy with non-toxic inks.

**EASY TO HANG** - The **Wood Art** comes with easy to fit self adhesive hangers on the back and packed in a smart cardboard box.

**Application** 

2.

3.

**L Size** 48x72x1,6 cm Pack: 52x76x2 cm

**ML Size** 30x42x1,6 cm Pack: 31x43x2 cm