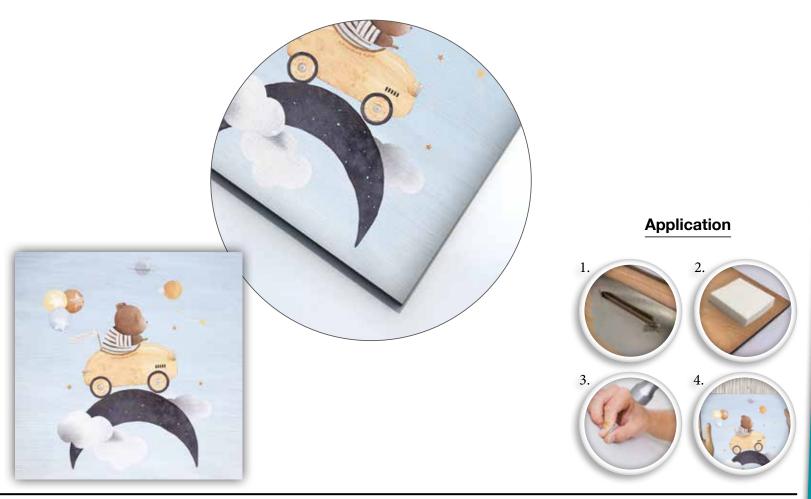

## KIDS-FRAMEART

### FSC® Certified

The mark of responsible forestry

Search our FSC® certified products

Paintings in a 30x30 cm format featuring a simple and elegant design. They are offered in a diverse array of subjects, both modern and classic, making them suitable for any decor and easy to coordinate with one another to tastefully enhance the available spaces on any wall.

The frames, which come in black, white or wood and are 3,75 cm thick, are designed to complement various decor styles, ranging from the most traditional to the most contemporary, and can be effortlessly integrated into any environment.

**M Size** 30x30x3,75 cm Pack: 30x30x4,25 cm

**1** piece 30x30x3,75 cm Pack 30x30x4,25 cm

Roar 1
22437
FSC\* certified product

Roar 2
22438
FSC\* certified product

Roar 3
22439
FSC\* certified product

Scandinavian Lion
22440
FSC\* certified product