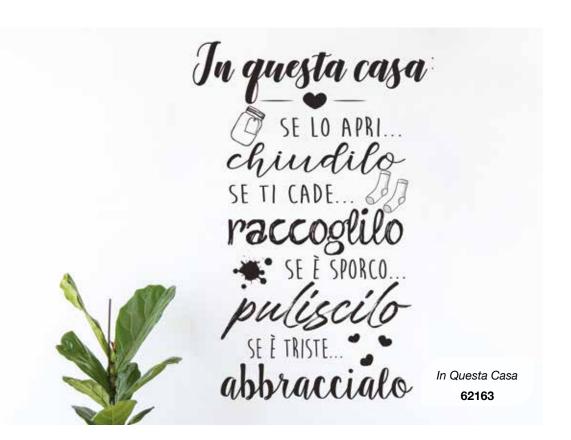

### **WALL QUOTES**

#### Self-Adhesive

Add an accent to your walls and give a personal touch to your home. Pick your wall sticker message from our great range of quotes. Whether you want something funny, sweet, motivating, relaxing or energizing, we have the right quotes for you. Easy to apply and to remove, just peel and stick!

XL Size 2 sheets 47x67 cm Pack: 47,5x70 cm **L Size** 47x67 cm Pack: 47,5x70 cm

Pack: 31,5x34 cm

M Size 2 sheets 31x31 cm

S Size 2 sheets 15x31 cm

Pack: 15,5x34 cm