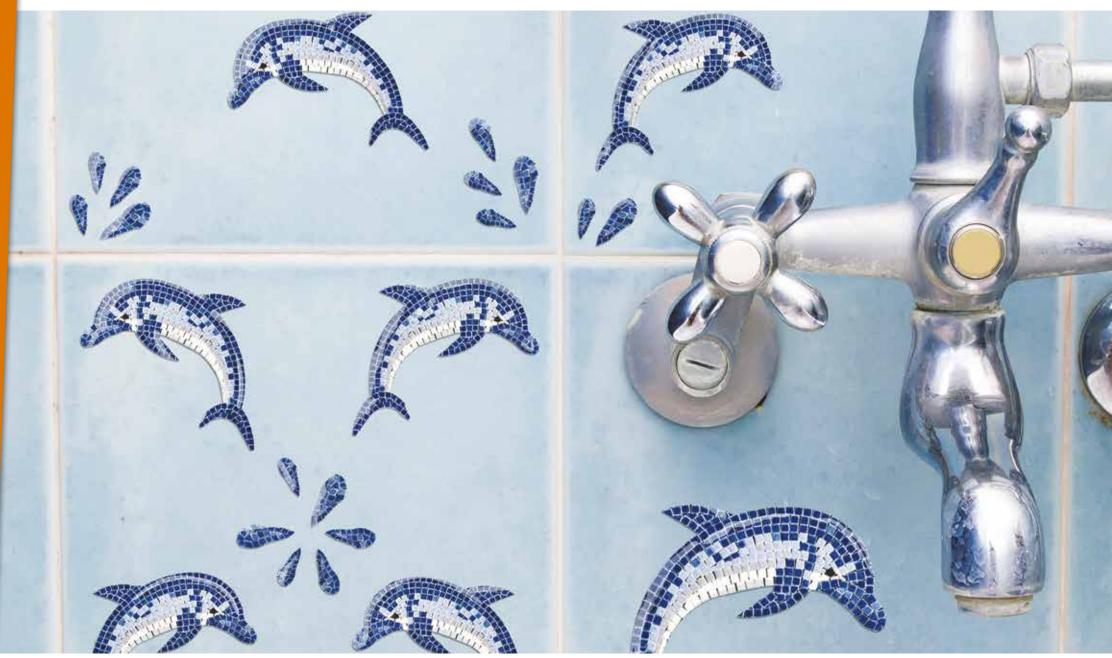

### - **CREATIVE** Embossed Stickers

Creative is a special collection designed to give a personal touch to kitchens and bathrooms. The stickers can be easily applied on tiles and ceramic objects, such as cup, pots and sink, vases, glasses and other accessories.

The Creative stickers are made of a special self-adhesive material, water and moisture resistant, wipeable with a regular detergent cleaner, easy to apply and remove without leaving traces of glue. These peculiar stickers distinguish themselves from ordinary decals due to their three-dimensional shapes, given by a special resin and for their resistance to soap and hot water wash.