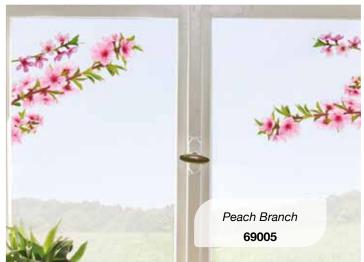

## **WINDOW STICKERS**

#### Static Cling

Our window and glasses decorations are visible on both sides and are washable and light-resistant.

Thanks to the window stickers, it is easy to jazz up windows, mirrors or even fridges or cars. They can also be used to add privacy or to highlight glazed areas for added safety. You will be able to apply the nice Window Decals to give a touch of color to the glass.

You can remove them at any time and reapply them as many times as you want without leaving marks or dirty!

M Size 2 sheets 31x31 cm

Pack: 31,5x34 cm

S Size 2 sheets 15x31 cm

Pack: 15,5x34 cm