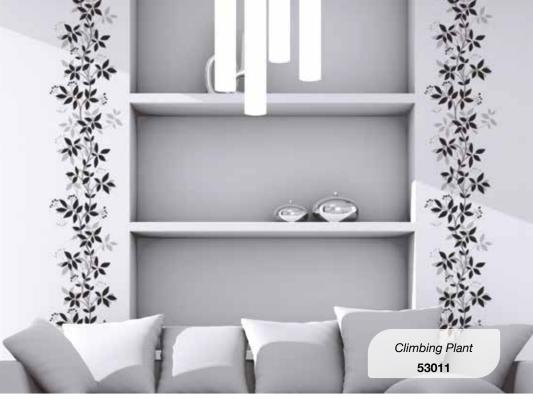

### **WALL STICKERS**

#### Self-Adhesive

Wall Stickers are self-adhesive decorations perfect for any room at home, but also for public spaces such as cafes, restaurants and offices. Easy to apply and remove, our Wall Stickers represent the traditional decoration, an evergreen in the decoration field.

Our assortment is rich and complete: different sizes to decorate a large wall surface or give a small decorative accent in any corner of room or furniture. All our stickers are printed on non-toxic material with high quality removable glue.