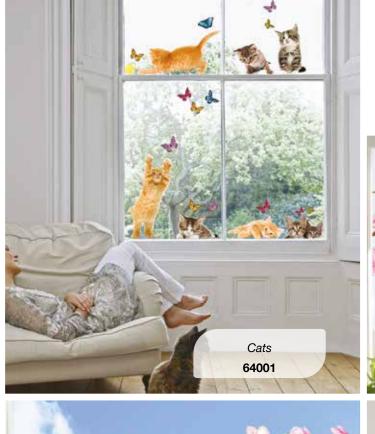

## **WINDOW STICKERS**

#### Static Cling

Our window and glasses decorations are visible on both sides and are washable and light-resistant.

Thanks to the window stickers, it is easy to jazz up windows, mirrors or even fridges or cars. They can also be used to add privacy or to highlight glazed areas for added safety. You will be able to apply the nice Window Decals to give a touch of color to the glass.

You can remove them at any time and reapply them as many times as you want without leaving marks or dirty!

M Size 2 sheets 31x31 cm

Pack: 31,5x34 cm

S Size 2 sheets 15x31 cm

Pack: 15,5x34 cm