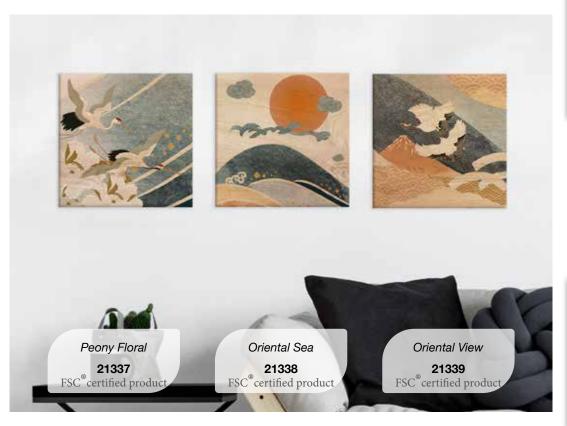

### **WOOD ART** MDF Prints

Foliage Wildflowers 21331

FSC\* certified product

Tulips Wildflowers 21332 FSC\* certified product Leaves Wildflowers 21333 FSC\* certified product

Branch Ink 21334 FSC\* certified product

Carps Ink 21335 FSC® certified product

Herons Ink 21336 FSC\* certified product

Blue Landscape
21343
FSC\* certified product

Taupe Landscape
21344
FSC\* certified product

Red Landscape
21345
FSC\* certified product