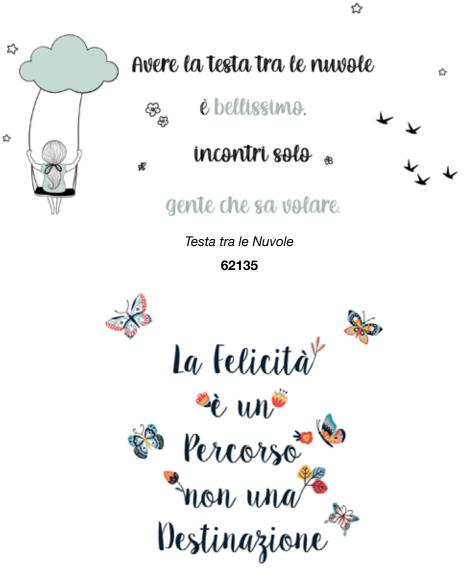

### **WALL QUOTES**

#### Self-Adhesive

Add an accent to your walls and give a personal touch to your home. Pick your wall sticker message from our great range of quotes. Whether you want something funny, sweet, motivating, relaxing or energizing, we have the right quotes for you. Easy to apply and to remove, just peel and stick!

XL Size 2 sheets 47x67 cm Pack: 47,5x70 cm **L Size** 47x67 cm Pack: 47,5x70 cm

Pack: 31,5x34 cm

M Size 2 sheets 31x31 cm

S Size 2 sheets 15x31 cm

Pack: 15,5x34 cm