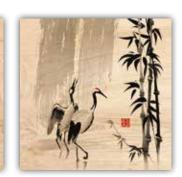

22404

FSC\* certified product

Japanese Ink Art Bamboo

Japanese Ink Art Ship 22405 FSC\* certified product

Japanese Ink Art Birds 22406 FSC\* certified product

**1** piece 30x30x3,75 cm Pack 30x30x4,25 cm

Map Paris