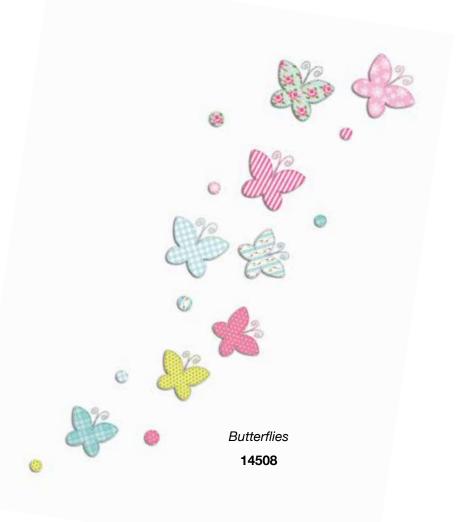

Cloud Unicorn
21236
FSC\* certified product

Pink Rainbow
21237
FSC° certified product

Rainbow Unicorn
21238
FSC\* certified product









Lion Birthday
21239
FSC\* certified product

Bear Birthday
21240
FSC\* certified product

Rabbit Birthday
21241
FSC\* certified product















## KIDS-3LEVELS

#### Self-Adhesive

3 Levels decor is one of the most popular decoration of Crearreda for kids' room. The 3 overlapped polypropylene sheets add to the pattern a unique tridimensional effect.

They can be easily applied and removed as a common sticker without leaving any trace of glue.



#### **Application**





**M Size** 31x31 Pack: 31,5x34 cm

**1** sheet 31x30 cm Pack 31,5x34 cm









Happy Fairies 14503





Pink Ladybugs 

sheet 31x30 cm Pack 31,5x34 cm















Lovely Unicorns 14511







**DISPLAY - Wall Quotes** Size: H 149 x D 42 X W 53 cm







## KIDS-WALL STICKERS

#### Self-Adhesive

Even the most beautiful kid's room needs to be decorated to give a personal warm touch and go along with the child through his growth. Let inspire your child with enchanting adhesive characters and don't forget to light up the entire room at night with our glowing stars: a classic throughout all child generations!







**L Size** 47x67 cm Pack: 47,5x70 cm



M Size 2 sheets 31x31 cm Pack: 31,5x34 cm

S Size 2 sheets 15x31 cm Pack: 15,5x34 cm



M Size - FOAM 31x31 cm Pack: 31,5x34 cm

**S Size - FOAM** 15x31 cm Pack: 15,5x34 cm

**Application** 





### XLFLAT size

**2** sheets 47x67 cm Pack 47,5x70 cm

## **WALL STICKERS**

Self-Adhesive