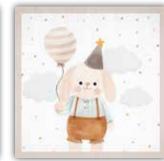

**M Size** 30x30x3,75 cm Pack: 30x30x4,25 cm

**1** piece 30x30x3,75 cm Pack 30x30x4,25 cm

Roar 1
22437
FSC\* certified product

Roar 2
22438
FSC\* certified product

Roar 3
22439
FSC\* certified product

Scandinavian Lion
22440
FSC\* certified product

Scandinavian Elephant

22441
FSC° certified product

Scandinavian Crocodile

22442
FSC\* certified product

This product could be not immediately available for shipping. Please contact us for further details.