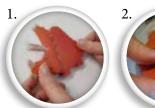

## KIDS-3LEVELS

#### Self-Adhesive

3 Levels decor is one of the most popular decoration of Crearreda for kids' room. The 3 overlapped polypropylene sheets add to the pattern a unique tridimensional effect.

They can be easily applied and removed as a common sticker without leaving any trace of glue.

#### **Application**

**M Size** 31x31 Pack: 31,5x34 cm

**1** sheet 31x30 cm Pack 31,5x34 cm

Happy Fairies 14503

Pink Ladybugs 

sheet 31x30 cm Pack 31,5x34 cm

Lovely Unicorns 14511

**DISPLAY - Wall Quotes** Size: H 149 x D 42 X W 53 cm