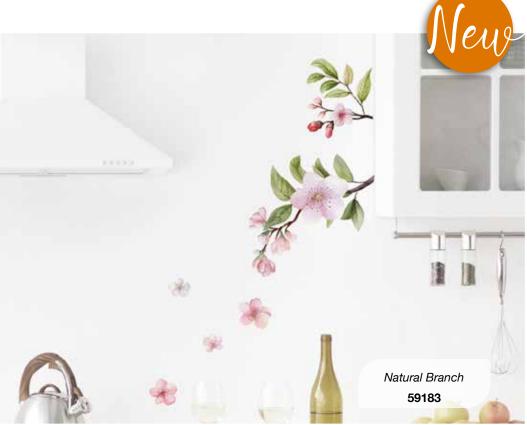

### **WALL STICKERS**

#### Self-Adhesive

Wall Stickers are self-adhesive decorations perfect for any room at home, but also for public spaces such as cafes, restaurants and offices. Easy to apply and remove, our Wall Stickers represent the traditional decoration, an evergreen in the decoration field.

Our assortment is rich and complete: different sizes to decorate a large wall surface or give a small decorative accent in any corner of room or furniture. All our stickers are printed on non-toxic material with high quality removable glue.

M Size 2 sheets 31x31 cm Pack: 31,5x34 cm

SSize 2 sheets 15x31 cm Pack: 15,5x34 cm

XS Size 15x26 cm Pack: 15,5x34 cm