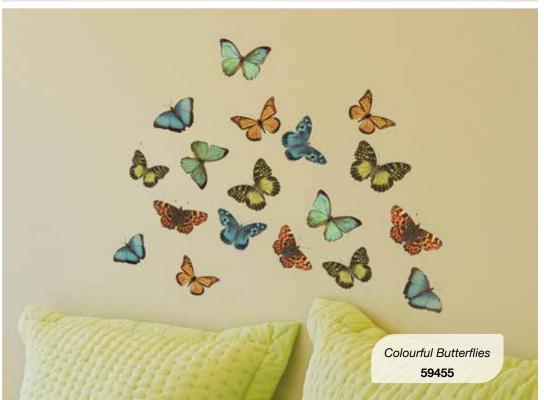

M Size 2 sheets 31x31 cm Pack: 31,5x34 cm

SSize 2 sheets 15x31 cm Pack: 15,5x34 cm

XS Size 15x26 cm Pack: 15,5x34 cm