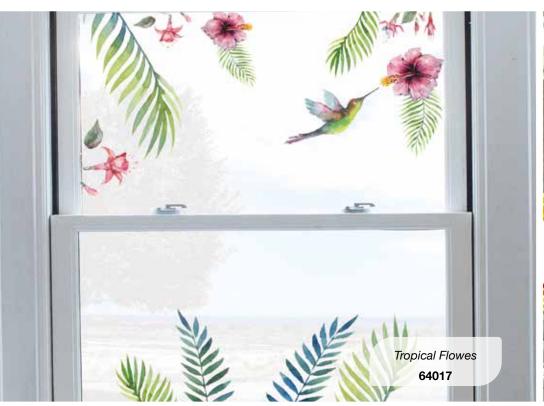

## **WINDOW STICKERS**

#### Static Cling

Our window and glasses decorations are visible on both sides and are washable and light-resistant.

Thanks to the window stickers, it is easy to jazz up windows, mirrors or even fridges or cars. They can also be used to add privacy or to highlight glazed areas for added safety. You will be able to apply the nice Window Decals to give a touch of color to the glass.

You can remove them at any time and reapply them as many times as you want without leaving marks or dirty!

M Size 2 sheets 31x31 cm

Pack: 31,5x34 cm

S Size 2 sheets 15x31 cm

Pack: 15,5x34 cm