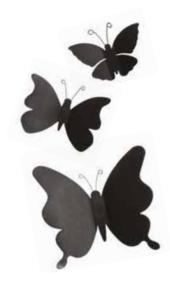

### 3D Wall Spring Decors

Pack: 12x32x5,5 cm

SPRINGDECORS

8/10/12 pieces
various measures
Pack 12x32x5,5 cm

SPRINGDECORS

3D Accents

White Butterflies
24001

Tot. Pcs. 12

Black Butterflies
24002
Tot. Pcs. 12

White Metal Butterflies

24006

Tot. Pcs. **12** 

Tot. Pcs. **12** 

Silver Flower

24017

Tot. Pcs. 8