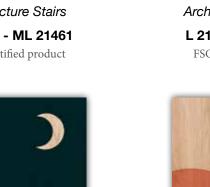

**1** piece 48x72x1,6 cm Pack 52x76x2 cm **1** piece 30x42x1,6 cm Pack 31x43x2 cm

Japanese Flowers
L 21653 - ML 21453
FSC\* certified product

Architecture Stairs L 21661 - ML 21461 FSC° certified product