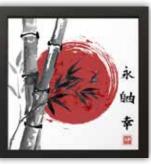

22404

FSC\* certified product

Japanese Ink Art Bamboo

Japanese Ink Art Ship 22405 FSC\* certified product

Japanese Ink Art Birds 22406 FSC\* certified product

**1** piece 30x30x3,75 cm Pack 30x30x4,25 cm

Map Paris