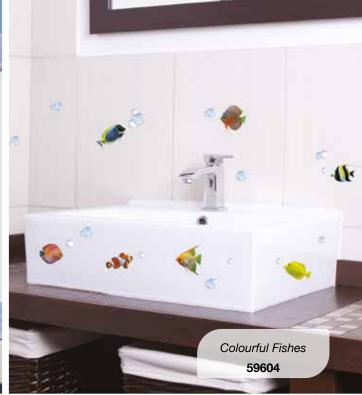

### - **CREATIVE** Embossed Stickers

Creative is a special collection designed to give a personal touch to kitchens and bathrooms. The stickers can be easily applied on tiles and ceramic objects, such as cup, pots and sink, vases, glasses and other accessories.

The Creative stickers are made of a special self-adhesive material, water and moisture resistant, wipeable with a regular detergent cleaner, easy to apply and remove without leaving traces of glue. These peculiar stickers distinguish themselves from ordinary decals due to their three-dimensional shapes, given by a special resin and for their resistance to soap and hot water wash.