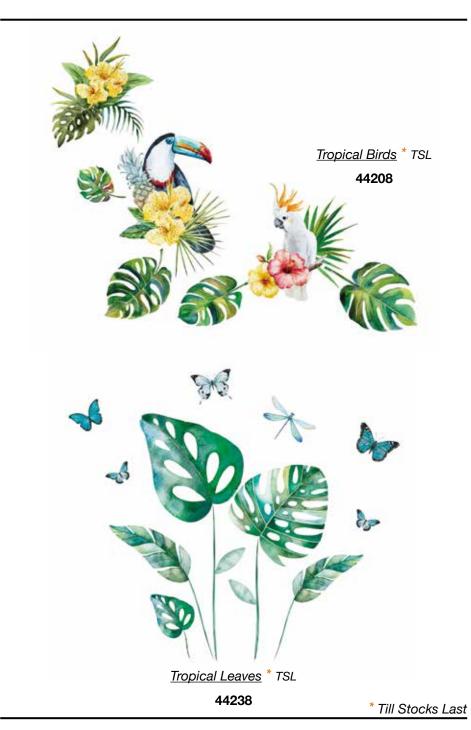

### **WALL STICKERS**

#### Self-Adhesive

Wall Stickers are self-adhesive decorations perfect for any room at home, but also for public spaces such as cafes, restaurants and offices. Easy to apply and remove, our Wall Stickers represent the traditional decoration, an evergreen in the decoration field.

Our assortment is rich and complete: different sizes to decorate a large wall surface or give a small decorative accent in any corner of room or furniture. All our stickers are printed on non-toxic material with high quality removable glue.