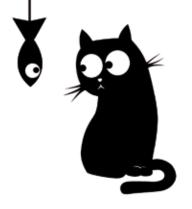

#### M size

**2** sheets 31x31 cm Pack 31,5x34 cm

Watercolour Cactus

54114

 $S_{\text{size}}$ 

**2** sheets 15x31 cm Pack 15,5x34 cm

Cat & Fish **59159** 

Music