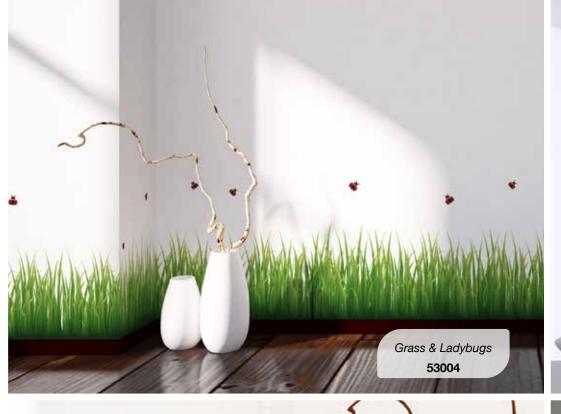

### **WALL STICKERS**

#### Self-Adhesive

Wall Stickers are self-adhesive decorations perfect for any room at home, but also for public spaces such as cafes, restaurants and offices. Easy to apply and remove, our Wall Stickers represent the traditional decoration, an evergreen in the decoration field.

Our assortment is rich and complete: different sizes to decorate a large wall surface or give a small decorative accent in any corner of room or furniture. All our stickers are printed on non-toxic material with high quality removable glue.