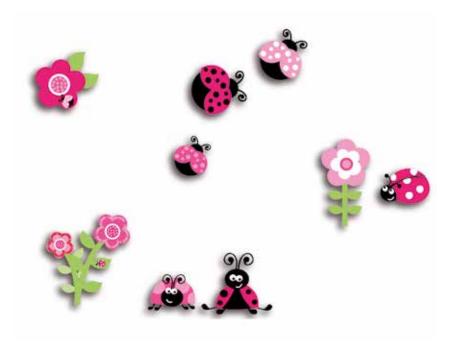

## KIDS-3LEVELS

#### Self-Adhesive

3 Levels decor is one of the most popular decoration of Crearreda for kids' room. The 3 overlapped polypropylene sheets add to the pattern a unique tridimensional effect.

They can be easily applied and removed as a common sticker without leaving any trace of glue.

#### **Application**

**M Size** 31x31 Pack: 31,5x34 cm

**1** sheet 31x30 cm Pack 31,5x34 cm

Happy Fairies 14503

Pink Ladybugs 

sheet 31x30 cm Pack 31,5x34 cm

Lovely Unicorns 14511

**DISPLAY - Wall Quotes** Size: H 149 x D 42 X W 53 cm