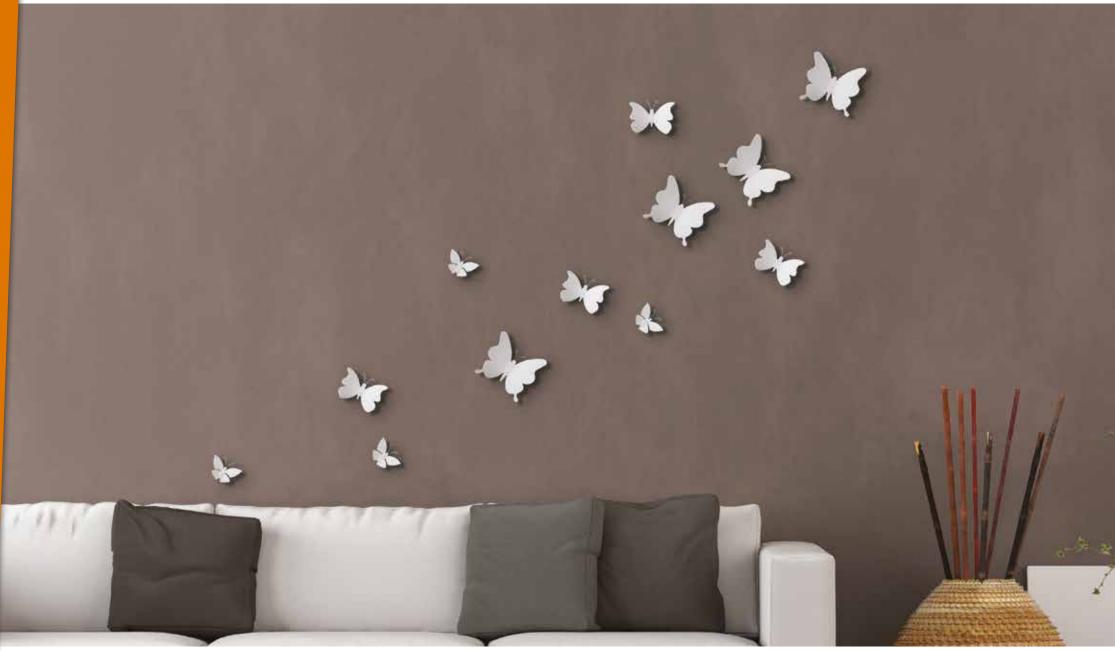

### 3D Accents

Decorative and graphic accents pop on walls: an easy way to decorate any space, adding a playful touch to any room. 3D Wall Spring Decors are easy to apply and can be arranged using your own imagination: they are beautiful decorations that... enchant!

Bring nature into the home with Crearreda box set of molded butterflies, birds, dragonflies or flowers. Play around with the different sizes to create your own layout. Made in Rigid PP, each accents easily mounts to the wall with a simple adhesive for endless configurations, using a removable 3M adhesive. Super cute and easy to put up!

### 3D Wall Spring Decors

Pack: 12x32x5,5 cm

SPRINGDECORS

8/10/12 pieces
various measures
Pack 12x32x5,5 cm

SPRINGDECORS

3D Accents

White Butterflies
24001

Tot. Pcs. 12

Black Butterflies
24002
Tot. Pcs. 12

White Metal Butterflies

24006

Tot. Pcs. **12** 

Tot. Pcs. **12** 

Silver Flower

24017

Tot. Pcs. 8