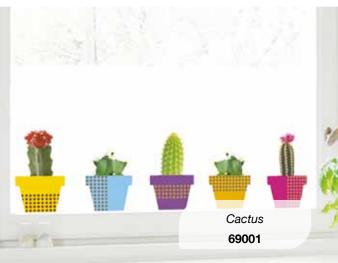

## **WINDOW STICKERS**

#### Static Cling

Our window and glasses decorations are visible on both sides and are washable and light-resistant.

Thanks to the window stickers, it is easy to jazz up windows, mirrors or even fridges or cars. They can also be used to add privacy or to highlight glazed areas for added safety. You will be able to apply the nice Window Decals to give a touch of color to the glass.

You can remove them at any time and reapply them as many times as you want without leaving marks or dirty!

M Size 2 sheets 31x31 cm

Pack: 31,5x34 cm

S Size 2 sheets 15x31 cm

Pack: 15,5x34 cm