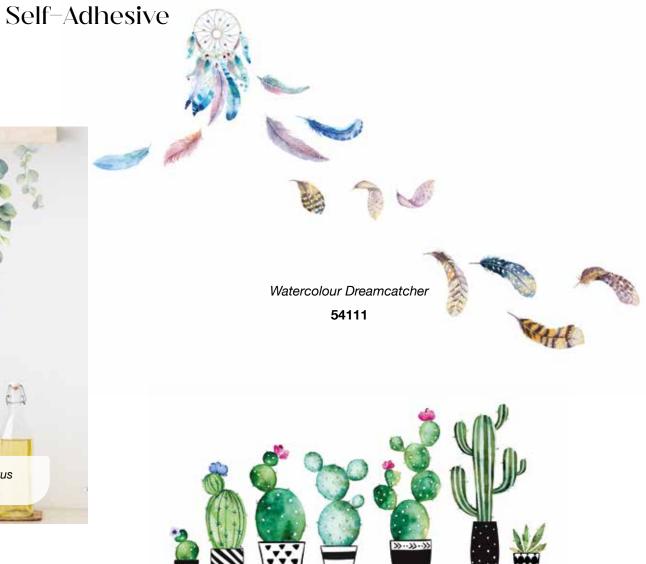

#### M size

**2** sheets 31x31 cm Pack 31,5x34 cm

Watercolour Cactus

54114

 $S_{\text{size}}$ 

**2** sheets 15x31 cm Pack 15,5x34 cm

Cat & Fish **59159** 

Music