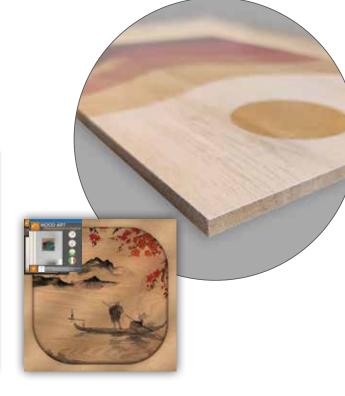

## WOODART MDF Prints

The mark of responsible forestry

Search our FSC® certified products

The Wood Art are a great way to stylishly decorate an empty wall and add a touch of whimsy to any room. The Wood Art are made in different styles and designs (minimal, artistic, geometric, tropical and photographic) in different formats and with subjects that can be combined with each other: ideal for feeling free to customize your walls as you like.

Elegant and eye-catching, the Wood Art are made of quality, lightweight and durable 0.6 cm MDF thick. Purchasable individually or in triptych these decorations are made entirely in Italy with non-toxic inks.