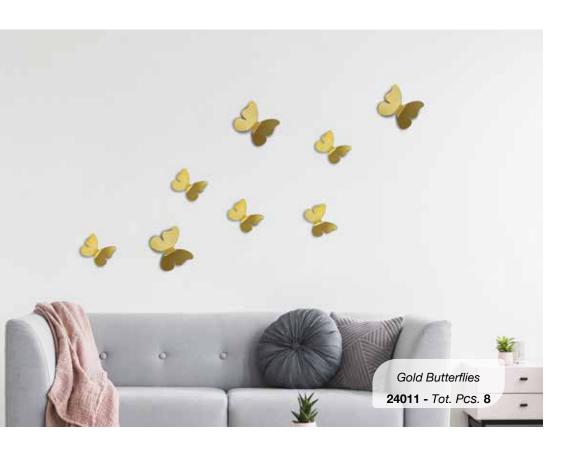

### 3D Accents

Decorative and graphic accents pop on walls: an easy way to decorate any space, adding a playful touch to any room. 3D Wall Spring Decors are easy to apply and can be arranged using your own imagination: they are beautiful decorations that... enchant!

Bring nature into the home with Crearreda box set of molded butterflies, birds, dragonflies or flowers. Play around with the different sizes to create your own layout. Made in Rigid PP, each accents easily mounts to the wall with a simple adhesive for endless configurations, using a removable 3M adhesive. Super cute and easy to put up!

Black Butterflies
24002
Tot. Pcs. 12

White Metal Butterflies

24006

Tot. Pcs. **12** 

Tot. Pcs. **12** 

Silver Flower

24017

Tot. Pcs. 8