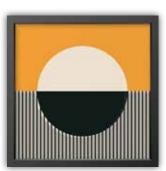

# FRAMEART FSC® Certified

The mark of responsible forestry

Search our FSC® certified products

Paintings in a 30x30 cm format featuring a simple and elegant design. They are offered in a diverse array of subjects, both modern and classic, making them suitable for any decor and easy to coordinate with one another to tastefully enhance the available spaces on any wall.

The frames, which come in black, white or wood and are 3,75 cm thick, are designed to complement various decor styles, ranging from the most traditional to the most contemporary, and can be effortlessly integrated into any environment.

**M Size** 30x30x3,75 Pack: 30x30x4,25 cm **M** size

**1** piece 30x30x3,75 cm Pack 30x30x4,25 cm

Beige Field Flowers 1 22401 FSC\* certified product

Beige Field Flowers 2 22402 FSC\* certified product

Beige Field Flowers 3 22403 FSC\* certified product