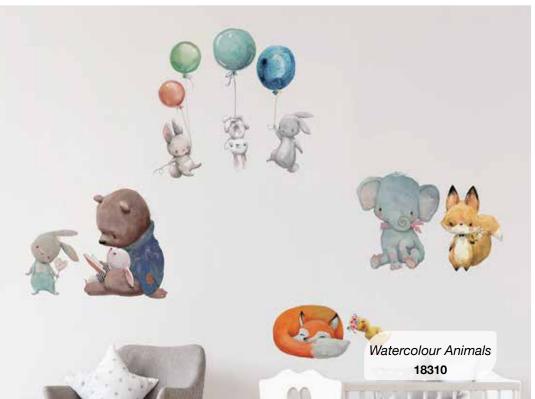

## KIDS-WALL STICKERS

#### Self-Adhesive

Even the most beautiful kid's room needs to be decorated to give a personal warm touch and go along with the child through his growth. Let inspire your child with enchanting adhesive characters and don't forget to light up the entire room at night with our glowing stars: a classic throughout all child generations!

**L Size** 47x67 cm Pack: 47,5x70 cm

M Size 2 sheets 31x31 cm Pack: 31,5x34 cm

S Size 2 sheets 15x31 cm Pack: 15,5x34 cm

M Size - FOAM 31x31 cm Pack: 31,5x34 cm

**S Size - FOAM** 15x31 cm Pack: 15,5x34 cm