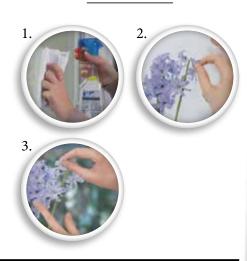

#### Static Cling

Our window and glasses decorations are visible on both sides and are washable and light-resistant.

Thanks to the window stickers, it is easy to jazz up windows, mirrors or even fridges or cars. They can also be used to add privacy or to highlight glazed areas for added safety. You will be able to apply the nice Window Decals to give a touch of color to the glass.

You can remove them at any time and reapply them as many times as you want without leaving marks or dirty!

M Size 2 sheets 31x31 cm

Pack: 31,5x34 cm

S Size 2 sheets 15x31 cm

Pack: 15,5x34 cm

#### **Application**

M size

**2** sheets 31x31 cm Pack 31,5x34 cm