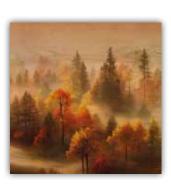

## WOODART MDF Prints

The mark of responsible forestry

Search our FSC® certified products

The Wood Art are a great way to stylishly decorate an empty wall and add a touch of whimsy to any room. The Wood Art are made in different styles and designs (minimal, artistic, geometric, tropical and photographic) in different formats and with subjects that can be combined with each other: ideal for feeling free to customize your walls as you like.

Elegant and eye-catching, the Wood Art are made of quality, lightweight and durable 0.6 cm MDF thick. Purchasable individually or in triptych these decorations are made entirely in Italy with non-toxic inks.