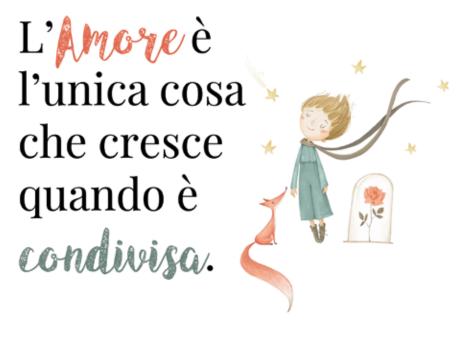

### **WALL QUOTES**

#### Self-Adhesive

Add an accent to your walls and give a personal touch to your home. Pick your wall sticker message from our great range of quotes. Whether you want something funny, sweet, motivating, relaxing or energizing, we have the right quotes for you. Easy to apply and to remove, just peel and stick!

XL Size 2 sheets 47x67 cm Pack: 47,5x70 cm **L Size** 47x67 cm Pack: 47,5x70 cm

Pack: 31,5x34 cm

M Size 2 sheets 31x31 cm

S Size 2 sheets 15x31 cm

Pack: 15,5x34 cm