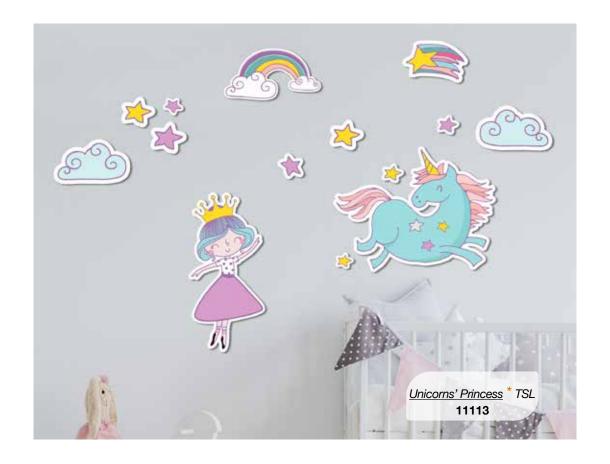

## KIDS-WALL STICKERS

#### Self-Adhesive

Even the most beautiful kid's room needs to be decorated to give a personal warm touch and go along with the child through his growth. Let inspire your child with enchanting adhesive characters and don't forget to light up the entire room at night with our glowing stars: a classic throughout all child generations!