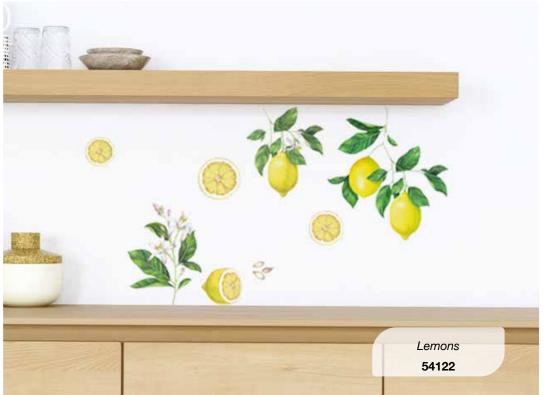

e traditional decoration, an evergreen in the decoration field.

Our assortment is rich and complete: different sizes to decorate a large wall surface or give a small decorative accent in any corner of room or furniture. All our stickers are printed on non-toxic material with high quality removable glue.











M Size 2 sheets 31x31 cm Pack: 31,5x34 cm

SSize 2 sheets 15x31 cm Pack: 15,5x34 cm

XS Size 15x26 cm Pack: 15,5x34 cm

#### **Application**





Roll Decor Size 30x198 cm

Pack: 12,5x32x2 cm

### **ROLL DECOR** size

**1** sheet 30x198 cm Pack 12,5x32x2 cm

















#### LFLAT size

**1** sheet 47x67 cm Pack 47,5x70 cm











### LFLAT size

**1** sheet 47x67 cm Pack 47,5x70 cm



Self-Adhesive















#### M size

**2** sheets 31x31 cm Pack 31,5x34 cm











#### M size

**2** sheets 31x31 cm Pack 31,5x34 cm







Watercolour Cactus

54114







 $S_{\text{size}}$ 

**2** sheets 15x31 cm Pack 15,5x34 cm











Cat & Fish **59159** 



Music

59160

S size

**2** sheets 15x31 cm Pack 15,5x34 cm













**1** sheet 15x26 cm Pack 15,5x34 cm























**DISPLAY - Wall Quotes** Size: H 149 x D 42 X W 53 cm







**Technical characteristics** 

### **WALL QUOTES**

#### Self-Adhesive

Add an accent to your walls and give a personal touch to your home. Pick your wall sticker message from our great range of quotes. Whether you want something funny, sweet, motivating, relaxing or energizing, we have the right quotes for you. Easy to apply and to remove, just peel and stick!









XL Size 2 sheets 47x67 cm Pack: 47,5x70 c