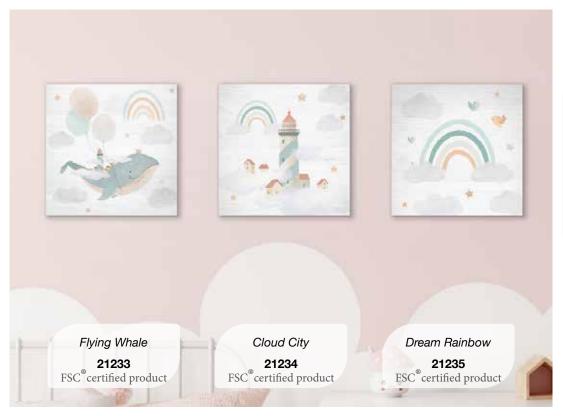

ke.

Elegant and eye-catching, the Wood Art are made of quality, lightweight and durable 0.6 cm MDF thick. Purchasable individually or in triptych these decorations are made entirely in Italy with non-toxic inks.

The transfer in the state of th

EASY TO HANG - The Wood Art comes with easy to fit self adhesive hangers on the back and packed in a smart cardboard box.



**M Size** 29x29x1,6 Pack: 30x30x2 cm

**1** piece 29x29x1,6 cm Pack 30x30x2 cm















Driving Bear
21221
FSC\* certified product

Smiling Friends Sailing
21222
FSC\* certified product

Flying Rabbit
21223
FSC\* certified product

**1** piece 29x29x1,6 cm Pack 30x30x2 cm













Cloud Unicorn
21236
FSC\* certified product

Pink Rainbow
21237
FSC° certified product

Rainbow Unicorn
21238
FSC\* certified product









Lion Birthday
21239
FSC\* certified product

Bear Birthday
21240
FSC\* certified product

Rabbit Birthday
21241
FSC\* certified product















## KIDS-3LEVELS

#### Self-Adhesive

3 Levels decor is one of the most popular decoration of Crearreda for kids' room. The 3 overlapped polypropylene sheets add to the pattern a unique tridimensional effect.

They can be easily applied and removed as a common sticker without leaving any trace of glue.



#### **Application**





**M Size** 31x31 Pack: 31,5x34 cm

**1** sheet 31x30 cm Pack 31,5x34 cm









Happy Fairies 14503





Pink Ladybugs 

sheet 31x30 cm Pack 31,5x34 cm















Lovely Unicorns 14511







**DISPLAY - Wall Quotes** Size: H 149 x D 42 X W 53 cm







## KIDS-WALL STICKERS

#### Self-Adhesive

Even th