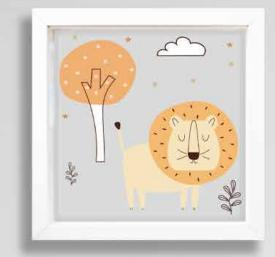

## KIDS-FRAMEART

### FSC® Certified

The mark of responsible forestry

Search our FSC® certified products

Paintings in a 30x30 cm format featuring a simple and elegant design. They are offered in a diverse array of subjects, both modern and classic, making them suitable for any decor and easy to coordinate with one another to tastefully enhance the available spaces on any wall.

The frames, which come in black, white or wood and are 3,75 cm thick, are designed to complement various decor styles, ranging from the most traditional to the most contemporary, and can be effortlessly integrated into any environment.

**M Size** 30x30x3,75 cm Pack: 30x30x4,25 cm

**1** piece 30x30x3,75 cm Pack 30x30x4,25 cm

Roar 1
22437
FSC\* certified product

Roar 2
22438
FSC\* certified product

Roar 3
22439
FSC\* certified product

Scandinavian Lion
22440
FSC\* certified product