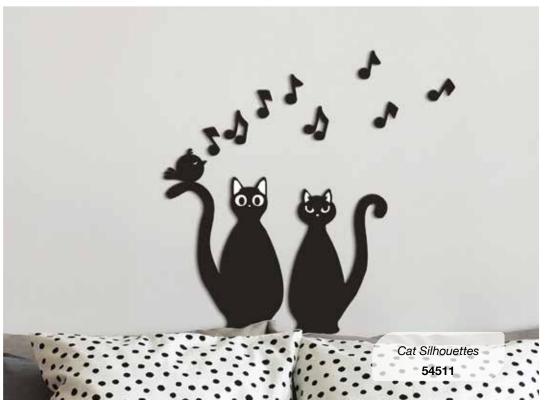

### **FOAM STICKERS**

3d Decorations

Arebesque **54504** 

But First Coffee **54512** 

**1** sheet 15x31 cm Pack 15,5x34 cm

### FOAM STICKERS 3d Decorations

*Family* **59512** 

Little Flowers 59503

Black & White Circles 59508

Think Positive

59514