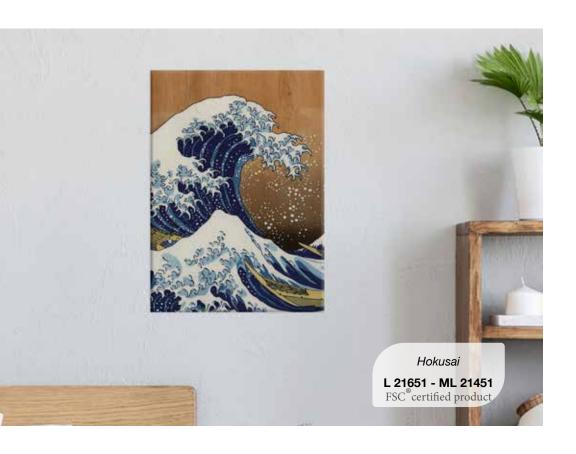

## WOODART MDF Prints

The mark of responsible forestry

Search our FSC® certified products

The Wood Art are a great way to stylishly decorate an empty wall and add a touch of whimsy to any room. The Wood Art are made in different styles and designs (minimal, artistic, geometric, tropical and photographic) in different formats and with subjects that can be combined with each other: ideal for feeling free to customize your walls as you like.

Elegant and eye-catching, the Wood Art are made of quality, lightweight and durable 0.6 cm MDF thick. Purchasable individually or in triptych these decorations are made entirely in Italy with non-toxic inks.

**EASY TO HANG** - The **Wood Art** comes with easy to fit self adhesive hangers on the back and packed in a smart cardboard box.

**Application** 

2.

3.

**L Size** 48x72x1,6 cm Pack: 52x76x2 cm

**ML Size** 30x42x1,6 cm Pack: 31x43x2 cm

**M Size** 29x29x1,6 cm Pack: 30x30x2 cm

**L** size

**ML** size

**1** piece 48x72x1,6 cm Pack 52x76x2 cm **1** piece 30x42x1,6 cm Pack 31x43x2 cm

Parrots in the Jungle
L 21668 - ML 21468
FSC\* certified product