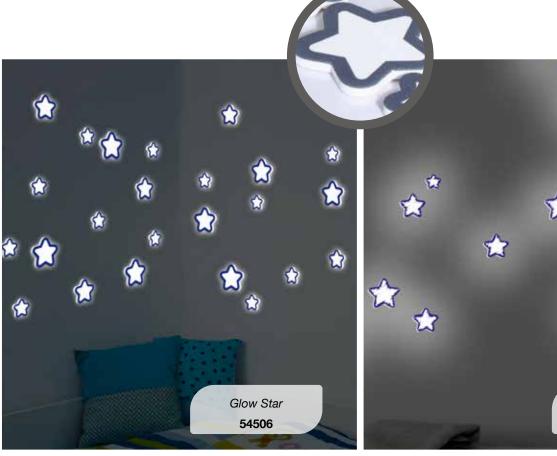

### **S** size - **GLOW**

**2** sheets 15x31 cm Pack 15,5x34 cm

**1** sheet 31x31 cm Pack 31,5x34 cm

 $S_{size}$  – GLOW FOAM

**1** sheet 15x31 cm Pack 15,5x34 cm

\*

Glow Star **59506** 